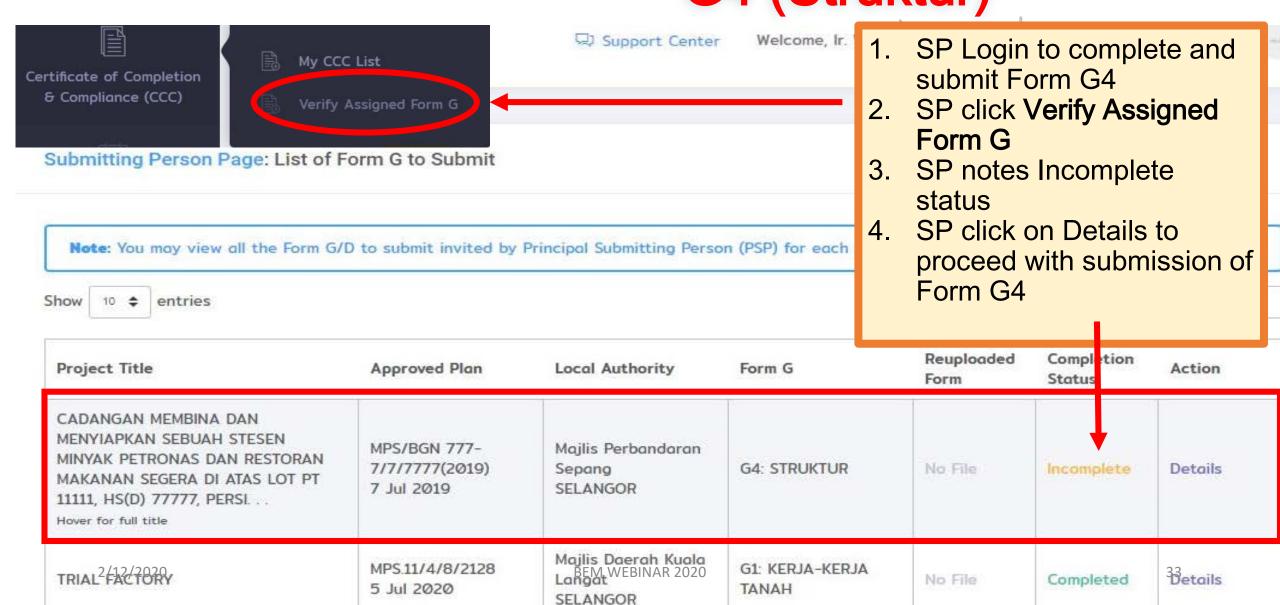

## 04.18 Managing CCC – SP Fill up & Submit Form G7 & G16 (Electrical)

| Note: You may view all the Form G/D to submit invite  Show 10 \$ entries  Project Title Approved Plan                                                       |                                              | <ol> <li>SP click Verify Assigned Form G to view all Form Gs assigned to him</li> <li>SP notes Incomplete status</li> <li>SP click on Details to proceed with submission of Form G7</li> </ol> |                                           |         |            |               |  |
|-------------------------------------------------------------------------------------------------------------------------------------------------------------|----------------------------------------------|------------------------------------------------------------------------------------------------------------------------------------------------------------------------------------------------|-------------------------------------------|---------|------------|---------------|--|
| CADANGAN MEMBINA DAN MENYIAPKAN SEBUAH STESEN MINYAK PETRONAS DAN RESTORAN MAKANAN SEGERA DI ATAS LOT PT 11111, HS(D) 77777, PERSI Hover for full title     | MPS/BGN 777-<br>7/7/7777(2019)<br>7 Jul 2019 | Majlis Perbandaran<br>Sepang<br>SELANGOR                                                                                                                                                       | G7: ELEKTRIKAL<br>DALAMAN                 | No File | Incomplete | Details       |  |
| CADANGAN MEMBINA DAN MENYIAPKAN SEBUAH STESEN MINYAK PETRONAS DAN RESTORAN MAKANAN SEGERA DI ATAS LOT PT 11111, HS(D) 77777, PERSI Hover for full/full/2020 | MPS/BGN 777-<br>7/7/7777(2019)<br>7 Jul 2019 | Majlis Perbandaran<br>Sepang<br>SELANGOR<br>BEM WEBINAR 2020                                                                                                                                   | G16: SISTEM<br>BEKALAN ELEKTRIK<br>LUARAN | No File | Incomplete | Details<br>40 |  |

## 04.19 Managing CCC – SP Fill up & Submit Form G7 (Electrical)