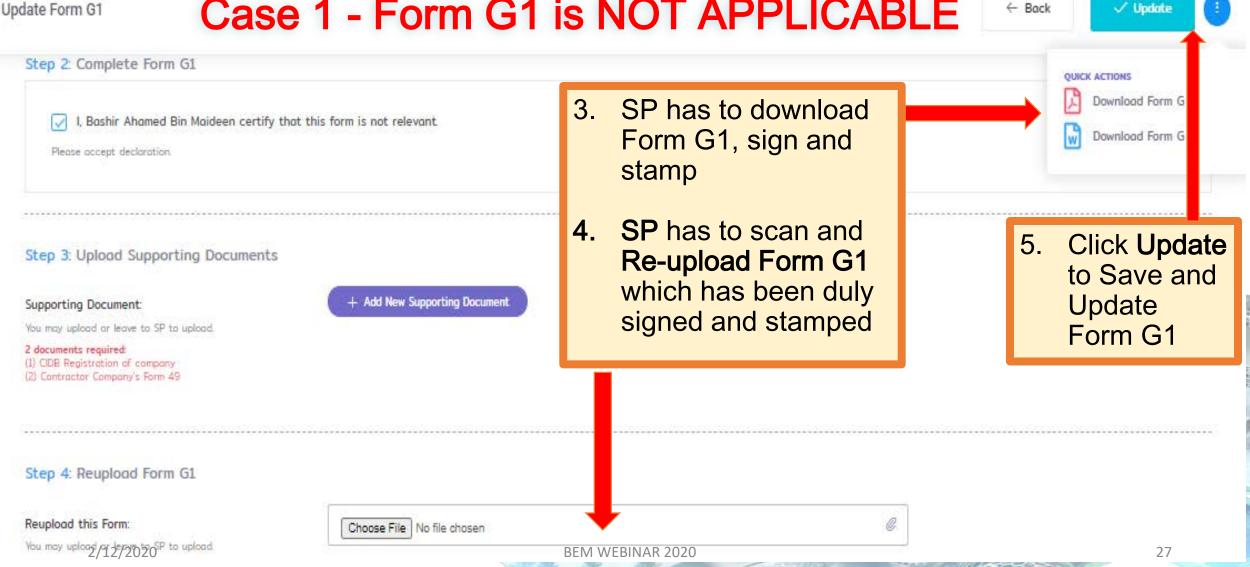

### 04.4 Managing CCC – Update Form G

Case 1 - Form G1 is NOT APPLICABLE

#### 04.5 Managing CCC – Update Form G

Case 1 - Form G1 is NOT APPLICABLE Update Form G1

#### 04.6 Managing CCC – Updated Form G

Please update al Case 1 - Form G1 is NOT APPLICABLE