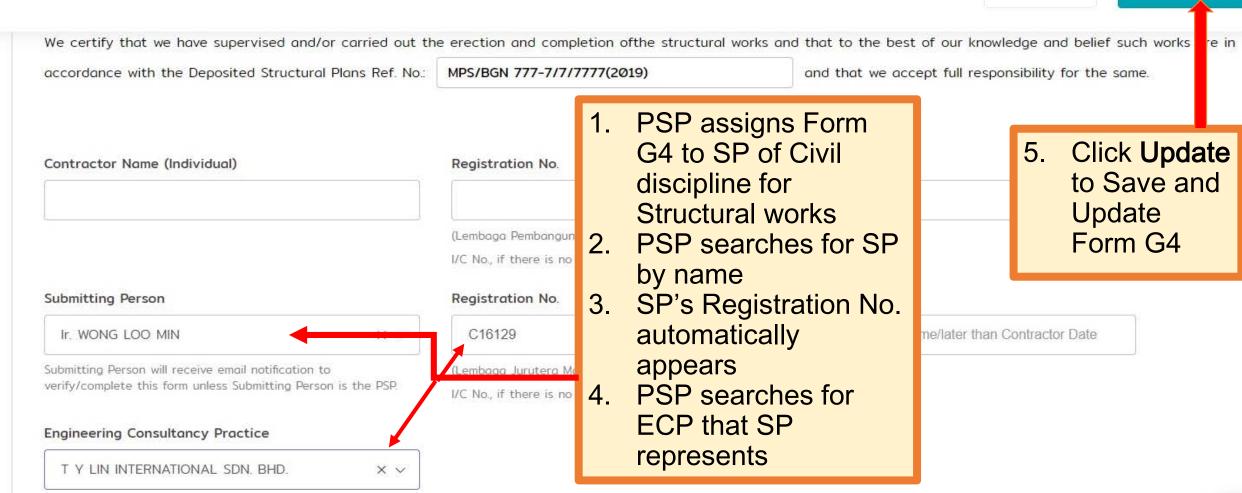

## 04.7 Managing CCC – Assign Form G (where Form G is applicable)

Update Form G4

If you are not a Director.

1

✓ Update

← Back

#### Section C – Building Plan

- Fill up information on Approval Plan No (BP) & Approval Date
- Search Local Council from the drop down list
- Search ECP name (of which you are a Director)

Tick if you are not a Director and search for the ECP you are representing.