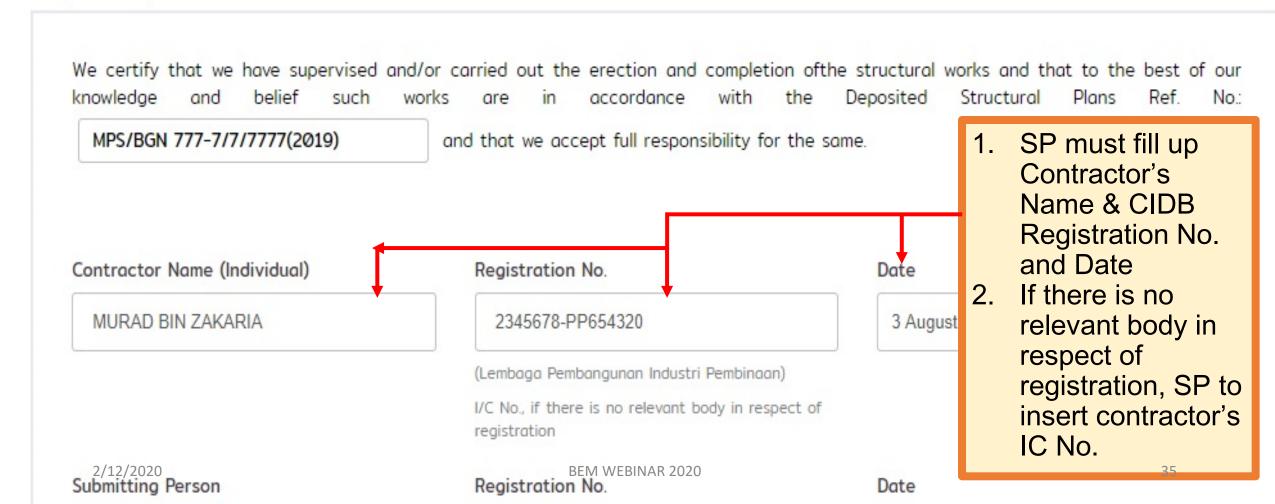

- 2. By default, system will mark all Form Gs as APPLICABLE
- 3. Click if the Form G is **NOT APPLICABLE**.

Step 2: Complete Form G1

We certify that we have supervised and/or carried out the construction and completion of the earthworks and that to the best of our knowledge and belief such works are in

## 04.7 Managing CCC – Assign Form G (where Form G is applicable)

Update Form G4

If you are not a Director.

1

✓ Update

← Back