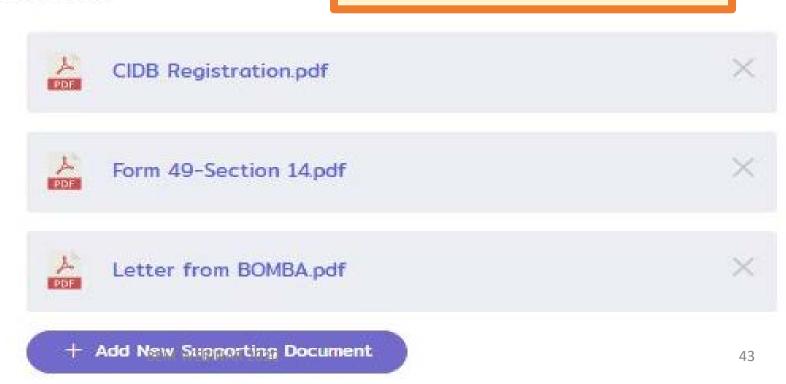

## For example: Supporting documents required for Form G9

← Ba

#### Step 3: Upload Supporting Documents

#### Supporting Document:

You may upload or leave to SP to upload.

#### 3 documents required:

- (1) CIDB Registration of company
- (2) Contractor Company's Form 49
- (3) Letter of clearance from Bombo