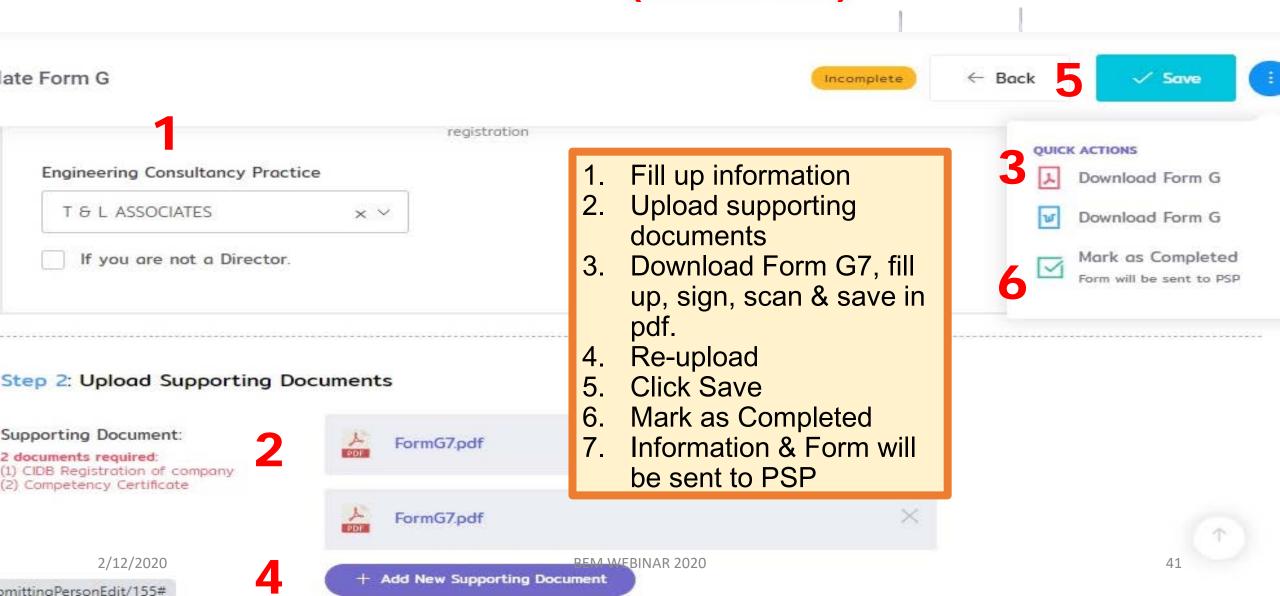

#### 04.3 Managing CCC – Update Form G

Update Form G1

Form G1: KERJA-KERJA TANAH

 Project Title will be displayed on every page to ensure that PSP & SP fill out the right form

NOTE

\* If this form is not applicable for the project, please mark as NOT APPLICABLE. If yes, select Submittingson (SP). SP will also be able to view and update this form.

Project Title:

CADANGAN MEMBINA DAN MENYIAPKAN SEBUAH STESEN MINYAK PETRONAS DA 77777, PERSIARAN JATI, MUKIM DENGKIL, DAERAH SEPANG, SELANGOR DARUL EH

Step 1: This Form is Applicable / Not Applicable

This form is applicable

- 2. By default, system will mark all Form Gs as APPLICABLE
- 3. Click if the Form G is **NOT APPLICABLE**.

Step 2: Complete Form G1

We certify that we have supervised and/or carried out the construction and completion of the earthworks and that to the best of our knowledge and belief such works are in

#### Step 3: Upload Supporting Documents

#### Supporting Document:

You may upload or leave to SP to upload.

#### 3 documents required:

- (1) CIDB Registration of company
- (2) Contractor Company's Form 49
- (3) Letter of clearance from Bombo