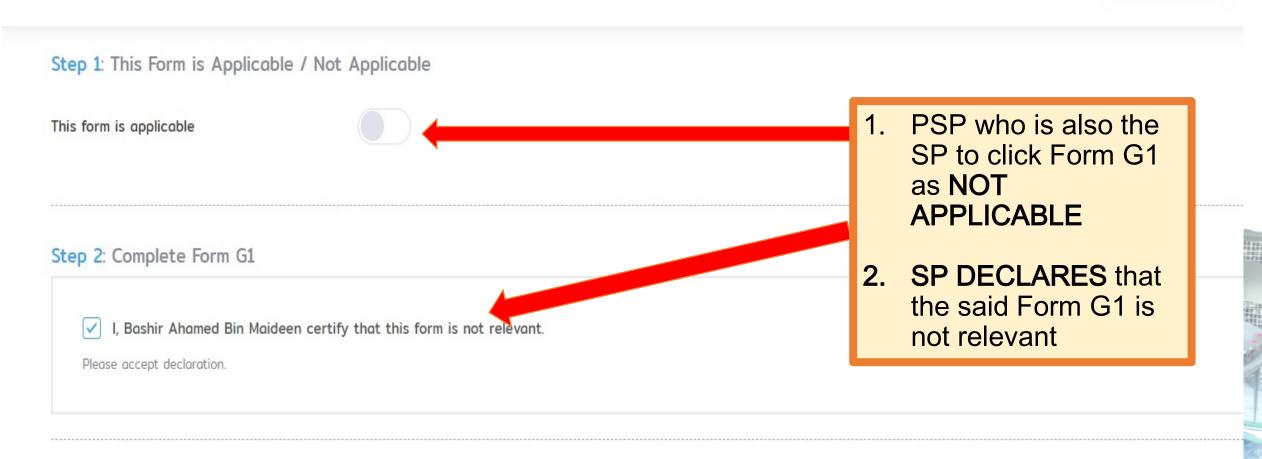

Project Title:

CADANGAN MEMBINA DAN MENYIAPKAN SEBUAH STESEN MINYAK PETRONAS DA 77777, PERSIARAN JATI, MUKIM DENGKIL, DAERAH SEPANG, SELANGOR DARUL EH

Step 1: This Form is Applicable / Not Applicable

This form is applicable

- 2. By default, system will mark all Form Gs as APPLICABLE
- 3. Click if the Form G is **NOT APPLICABLE**.

Step 2: Complete Form G1

We certify that we have supervised and/or carried out the construction and completion of the earthworks and that to the best of our knowledge and belief such works are in