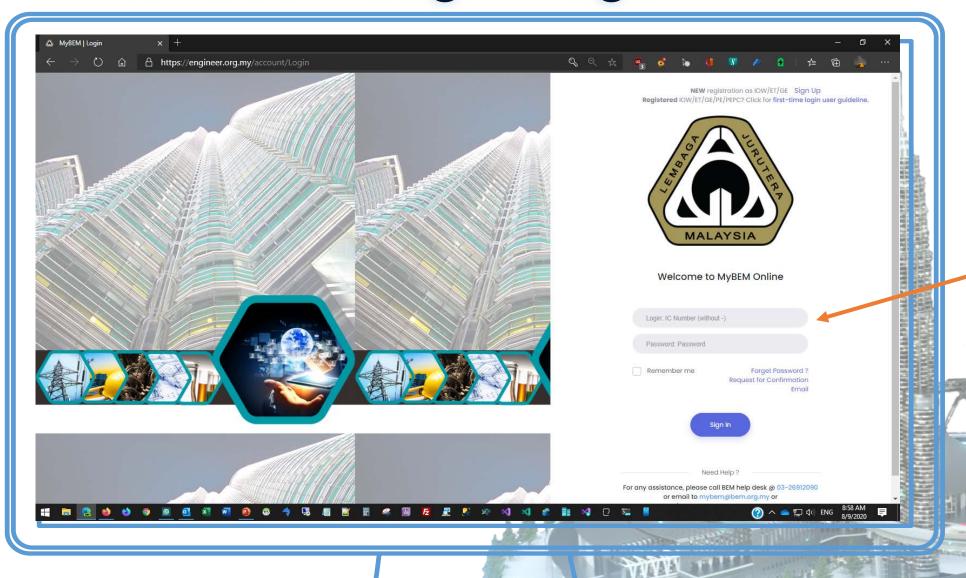

### Interface – Login Page

- 1. Login to MyBEM
- 2. IC / MyKad as login ID
- Key in your password

2/12/2020

#### Welcome to MyBEM Online

Login: IC Number (without -)

Password: Password

Remember me

/12/2020

Forget Password? Request for Confirmation Email

Sign In

Need Help ?

For any assistance, please call BEM help desk @ 03-26912090 or email to mybem@bem.org.my or

**BEM WEBINAR** 

Click here and key in your IC to obtain a temporary password

Temporary password will be sent to your email