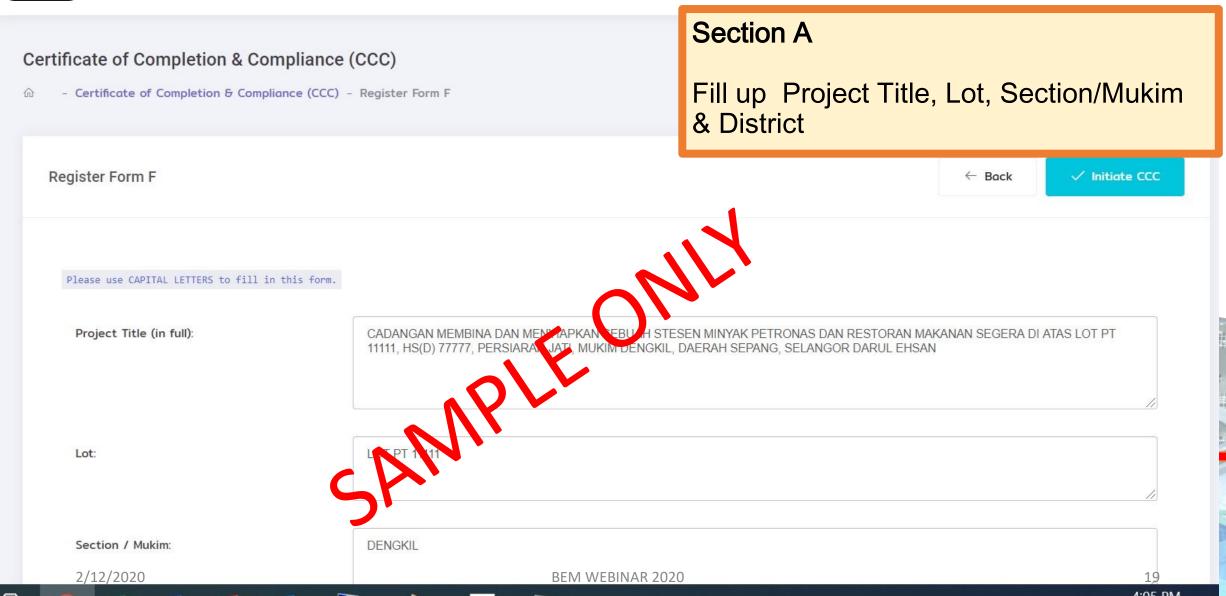

## 03.2 How to Initiate CCC - Register Form F

#### Register Form F

#### Section A

Fill up Project Title, Lot, Section/Mukim
 & District

Please use CAPITAL LETTERS to fill in this form.

Project Title (in full):

Lot:

Section / Mukim:

District: 2/12/2020

PROJECT TITLE