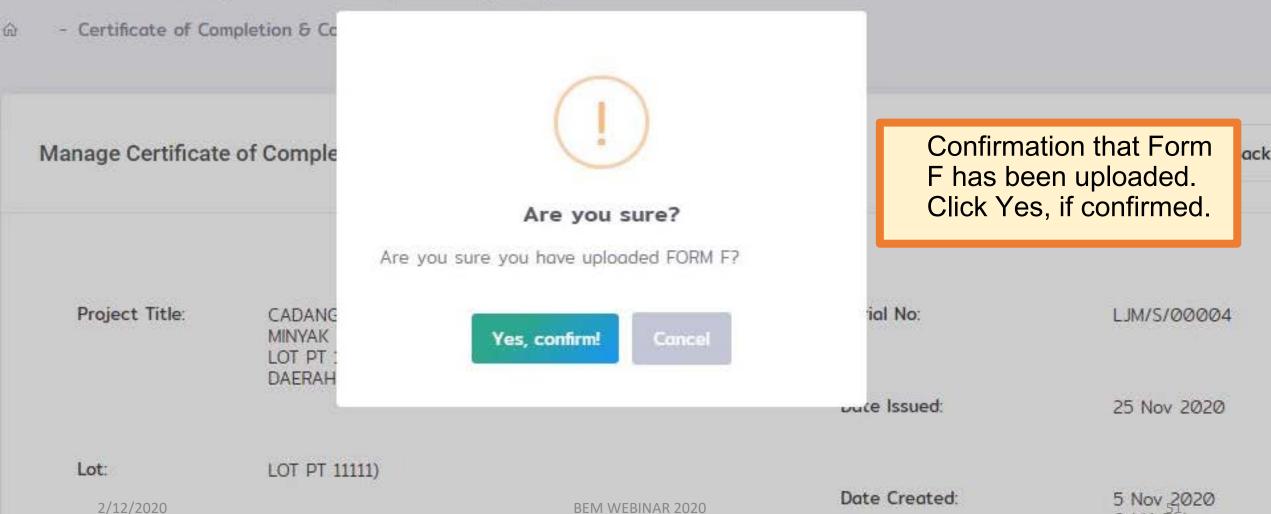

TTDONAS DACANCAN DEBUAD

Notification that Form F has been uploaded

Reuploaded Form F:

uploaded FORM F.

Has completed?

Mark As Completed

Make sure you've done

Mark as Completed