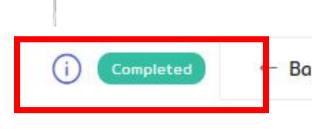

## 05.7 ISSUING CCC

Manage Certificate of Completion & Compliance (CCC)

CCC has been successfully issued. Status: **COMPLETED** 

Project Title:

CADANGAN MEMBINA DAN MENYIAPKAN SEBUAH STESEN

MINYAK PETRONAS DAN RESTORAN MAKANAN SEGERA DI ATAS LOT PT 11111, HS(D) 77777, PERSIARAN JATI, MUKIM DENGKIL,