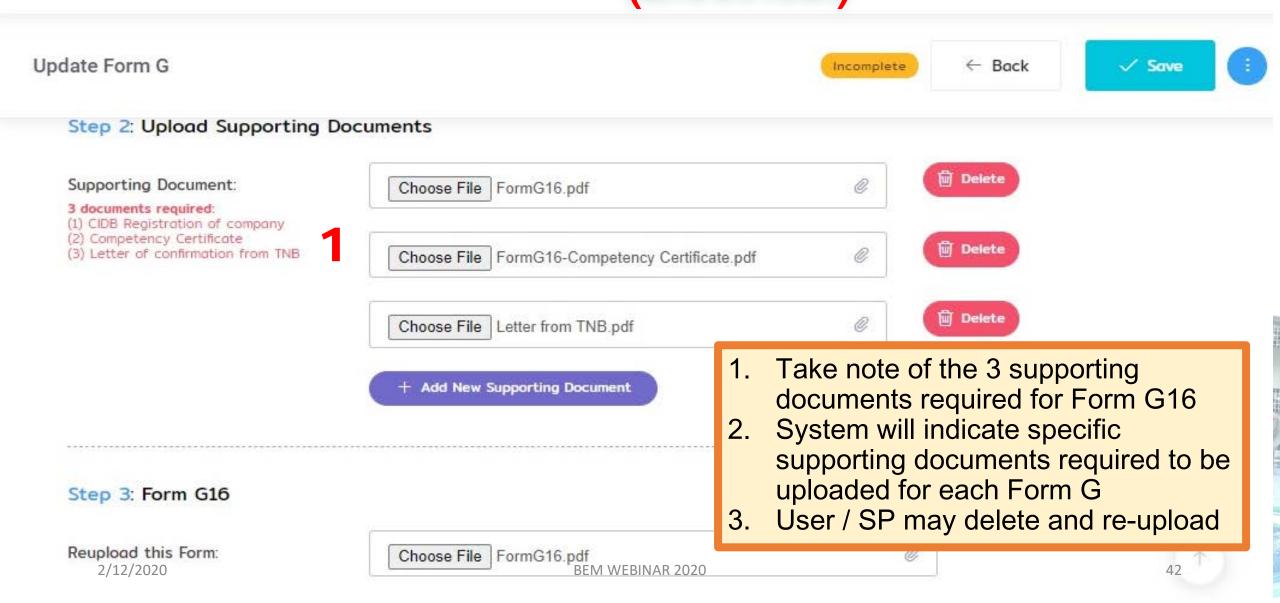

#### Step 3: Upload Supporting Documents

#### Supporting Document:

You may upload or leave to SP to upload.

#### 3 documents required:

- (1) CIDB Registration of company
- (2) Contractor Company's Form 49
- (3) Letter of clearance from Bombo