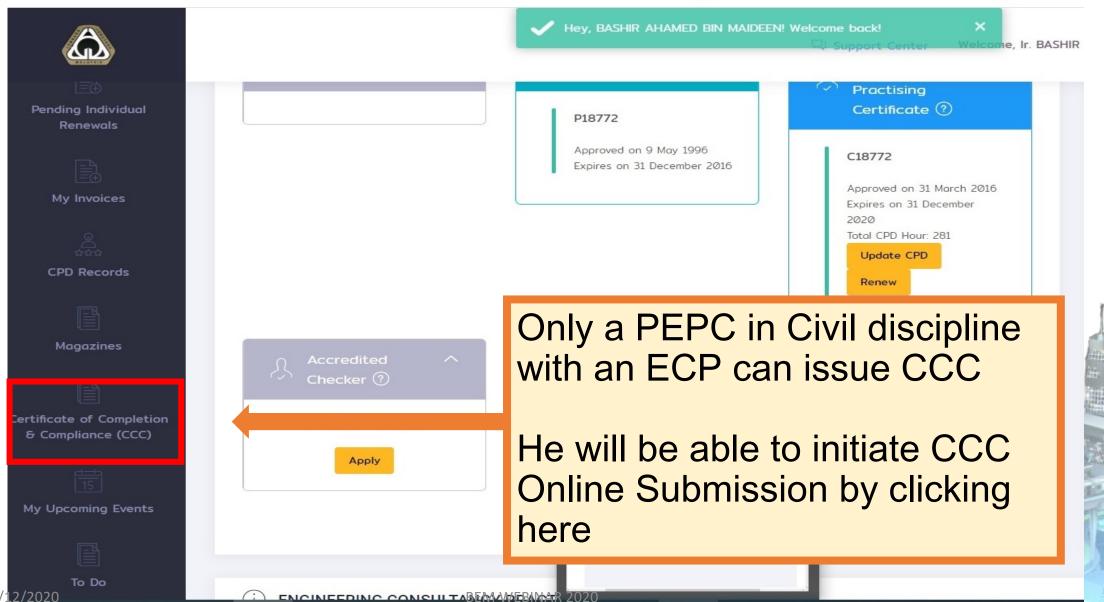

#### Side Menu - Certificate of Completion & Compliance

#### Side Menu – Certificate of Completion & Compliance