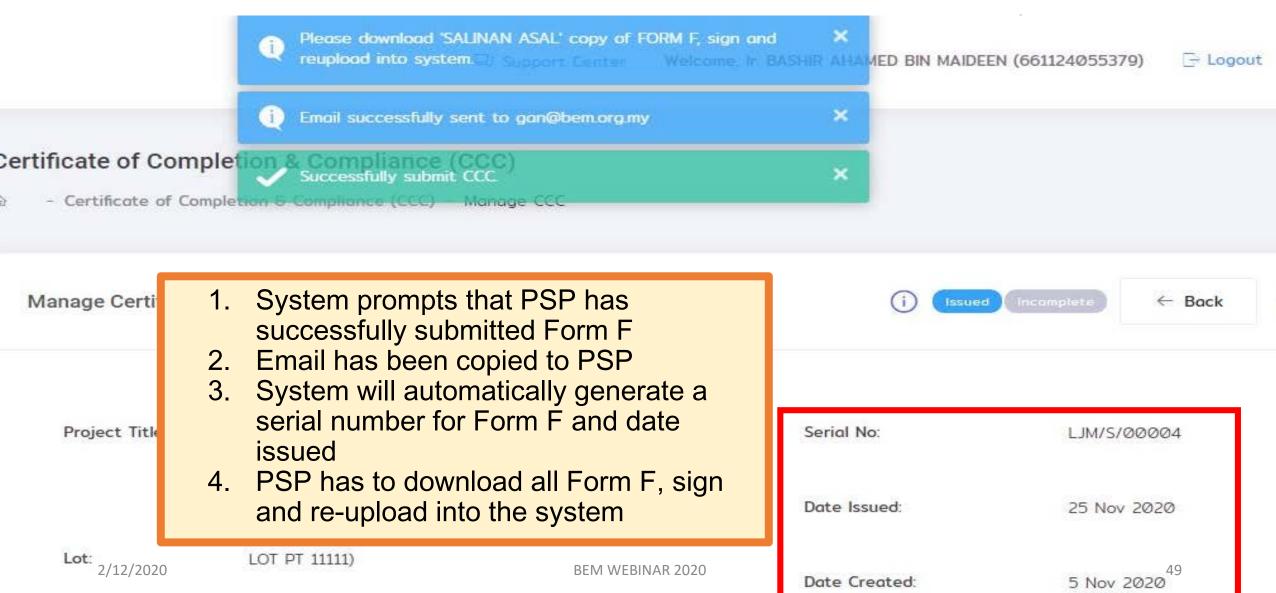

## 05.7 ISSUING CCC

Manage Certificate of Completion & Compliance (CCC)

CCC has been successfully issued. Status: **COMPLETED** 

Project Title:

CADANGAN MEMBINA DAN MENYIAPKAN SEBUAH STESEN

MINYAK PETRONAS DAN RESTORAN MAKANAN SEGERA DI ATAS LOT PT 11111, HS(D) 77777, PERSIARAN JATI, MUKIM DENGKIL,

DAERAH SEPANG, SELANGOR DARUL EHSAN

Serial No: LJM/S/00004

Date Issued: 25 Nov 2020

Lot:

LOT PT 11111)

Date Created: 5 Nov 2020

04:11 PM

Section / Mukim:

DENGKIL)

2/12/2020 BEM WEBINAR 2020 53

Building Plan: MPS/BGN 777-