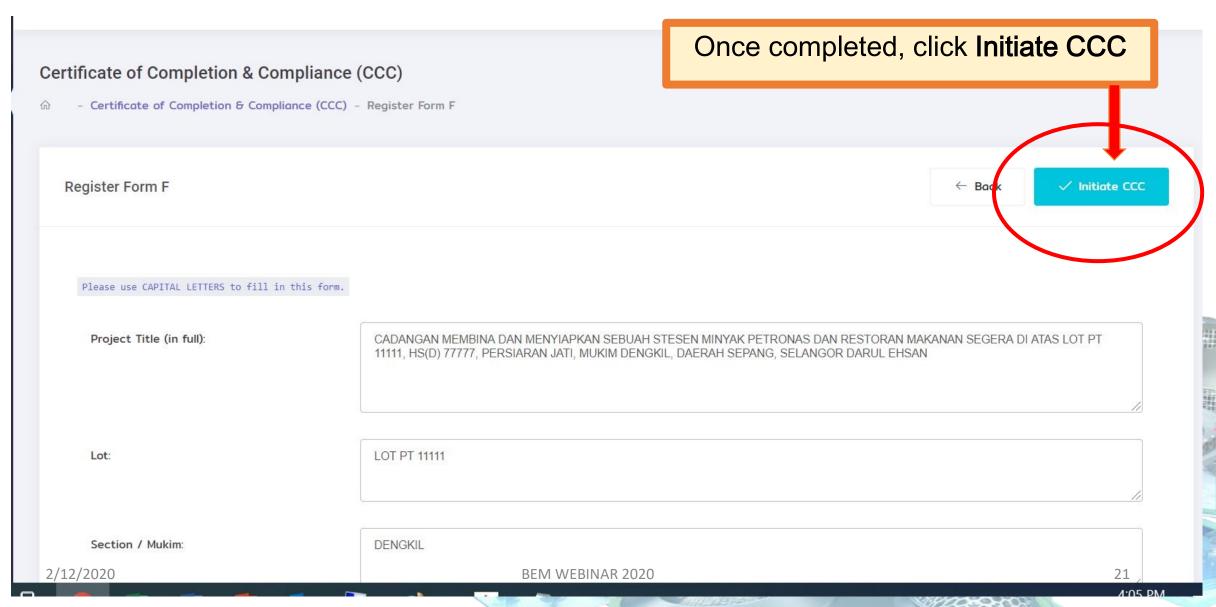

#### 03.1 How to Initiate CCC - Click to Initiate

2/12/2020 BEM WEBINAR 2020

## 03.2 How to Initiate CCC - Register Form F

#### Register Form F