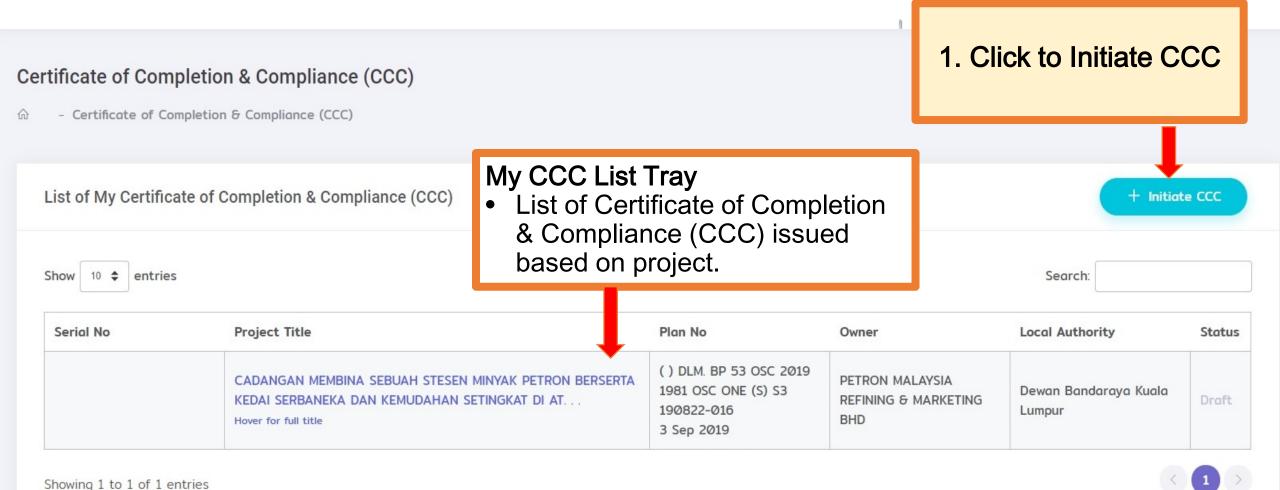

Submission





### Interface – Login Page



- 1. Login to MyBEM
- 2. IC / MyKad as login ID
- Key in your password

2/12/2020





#### Welcome to MyBEM Online

Login: IC Number (without -)

Password: Password

Remember me

/12/2020

Forget Password? Request for Confirmation Email

Sign In

Need Help ?

For any assistance, please call BEM help desk @ 03-26912090 or email to mybem@bem.org.my or

**BEM WEBINAR** 





Click here and key in your IC to obtain a temporary password

Temporary password will be sent to your email

Interface - Home Page





#### Side Menu - Certificate of Completion & Compliance





#### Side Menu – Certificate of Completion & Compliance



## 03 HOW TO INITIATE CCC

Register and Submit Form F and Form G





#### 03.1 How to Initiate CCC - Click to Initiate



2/12/2020 BEM WEBINAR 2020



## 03.2 How to Initiate CCC - Register Form F

#### Register Form F

#### Section A

Fill up Project Title, Lot, Section/Mukim
 & District

Please use CAPITAL LETTERS to fill in this form.

Project Title (in full):

Lot:

Section / Mukim:

District: 2/12/2020

PROJECT TITLE

LOT

SECTION / MUKIM

DISTRICT

BEM WEBINAR 2020

17



#### 03.3 How to Initiate CCC - Register Form F

| Building Owner                    |                                           |
|-----------------------------------|-------------------------------------------|
| Owner Name (Person/Company):      | OWNER NAME                                |
| Owner Address:                    | OWNER ADDRESS                             |
| Building Plan                     | <u></u>