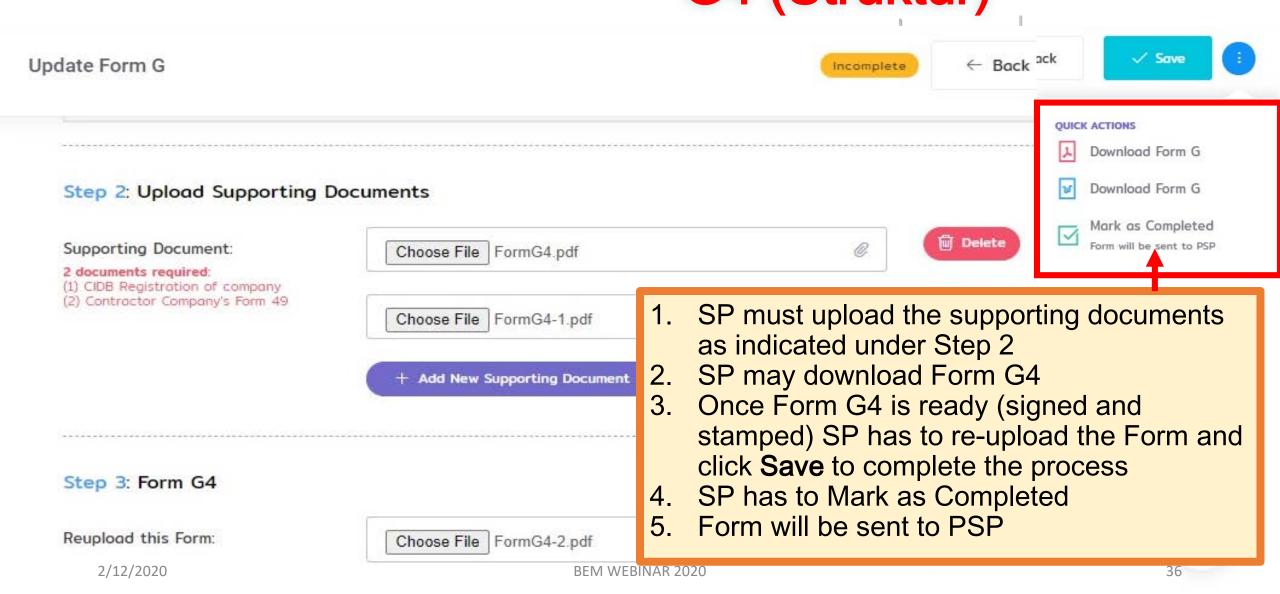

#### Step 3: Upload Supporting Documents

#### Supporting Document:

You may upload or leave to SP to upload.

#### 3 documents required:

- (1) CIDB Registration of company
- (2) Contractor Company's Form 49
- (3) Letter of clearance from Bombo