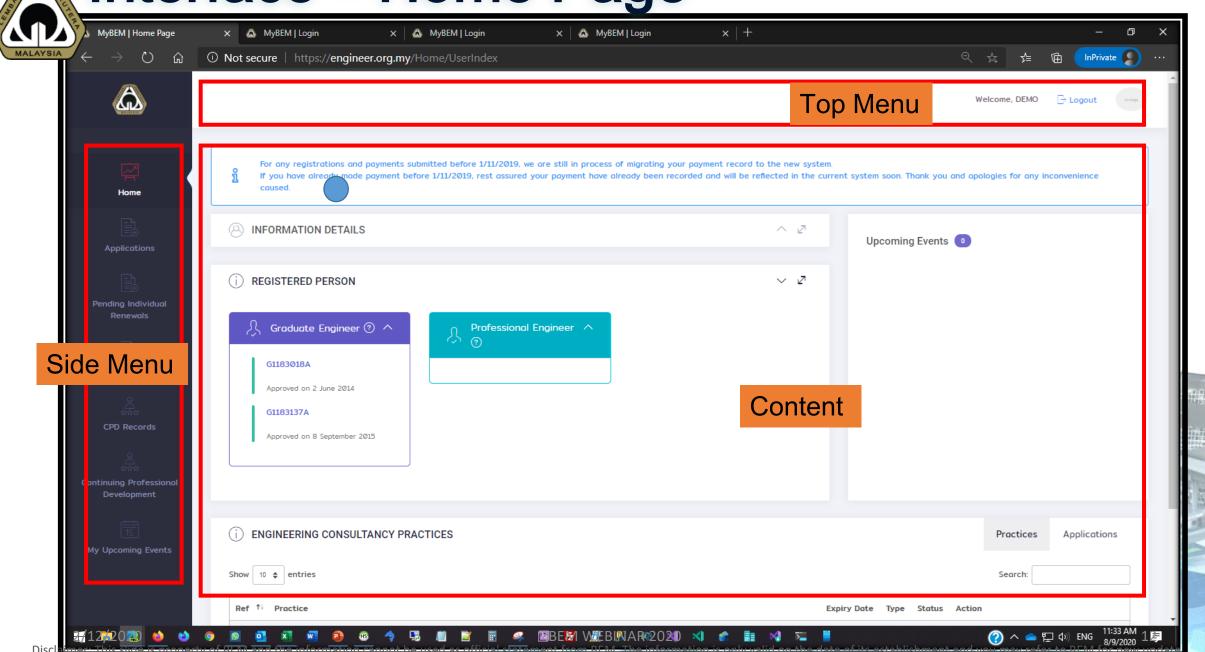

on
- 6. Ability to view history of CCC submissions

FORM F (FOC)

### Benefits of CCC Online Submission



Improved Security

Form

G1 – G21

Improved processing time

Fully online submission

2/12/2020

## 02 BASIC

Basic Function of CCC Online Submission





### Interface – Login Page



- 1. Login to MyBEM
- 2. IC / MyKad as login ID
- Key in your password

2/12/2020





#### Welcome to MyBEM Online

Login: IC Number (without -)

Password: Password

Remember me

/12/2020

Forget Password? Request for Confirmation Email

Sign In

Need Help ?

For any assistance, please call BEM help desk @ 03-26912090 or email to mybem@bem.org.my or

**BEM WEBINAR** 





Click here and key in your IC to obtain a temporary password

Temporary password will be sent to your email

Interface - Home Page





#### Side Menu - Certificate of Completion & Compliance





#### Side Menu – Certificate of Completion & Compliance



## 03 HOW TO INITIATE CCC

Register and Submit Form F and Form G





#### 03.1 How to Initiate CCC - Click to Initiate



2/12/2020 BEM WEBINAR 2020



## 03.2 How to Initiate CCC - Register Form F

#### Register Form F

#### Section A

Fill up Project Title, Lot, Section/Mukim
 & District

Please use CAPITAL LETTERS to fill in this form.

Project Title (in full):

Lot:

Section / Mukim:

District: 2/12/2020

PROJECT TITLE

LOT

SECTION / MUKIM

DISTRICT

BEM WEBINAR 2020

17



#### 03.3 How to Initiate CCC - Register Form F

| Building Owner                    |                                           |
|-----------------------------------|-----------------------