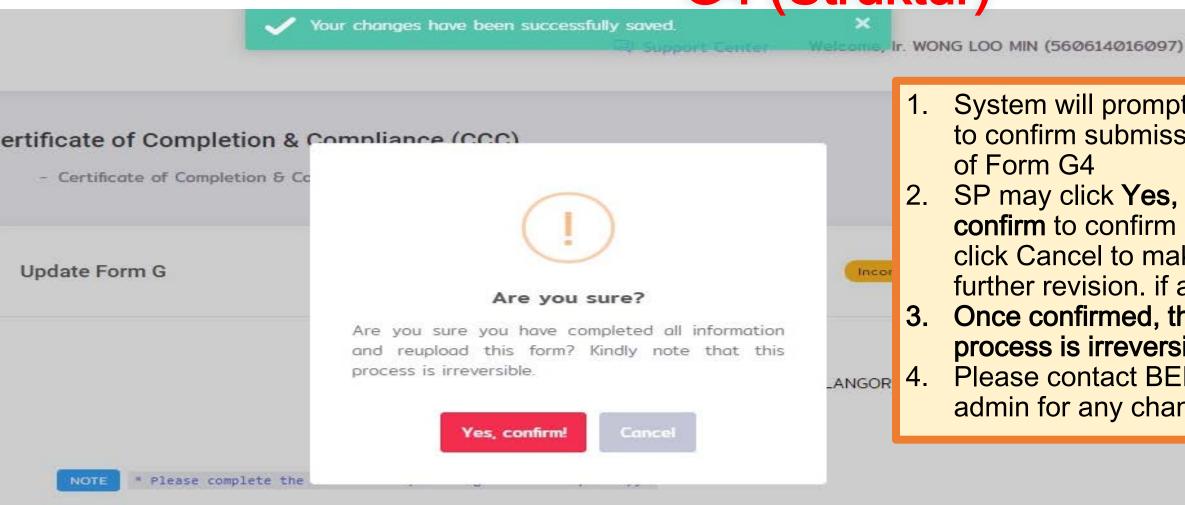

## 04.15 Managing CCC - SP Fill up & Submit Form G4 (Struktur)

- System will prompt SP to confirm submission of Form G4
- 2. SP may click Yes, confirm to confirm or click Cancel to make further revision. if any
- Once confirmed, the process is irreversible
- Please contact BEM admin for any change