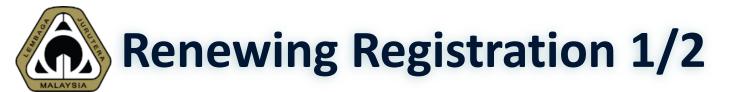

## Renewing Registration 2/2

#### Please navigate to Applications --> Blue Action Button --> Certificate