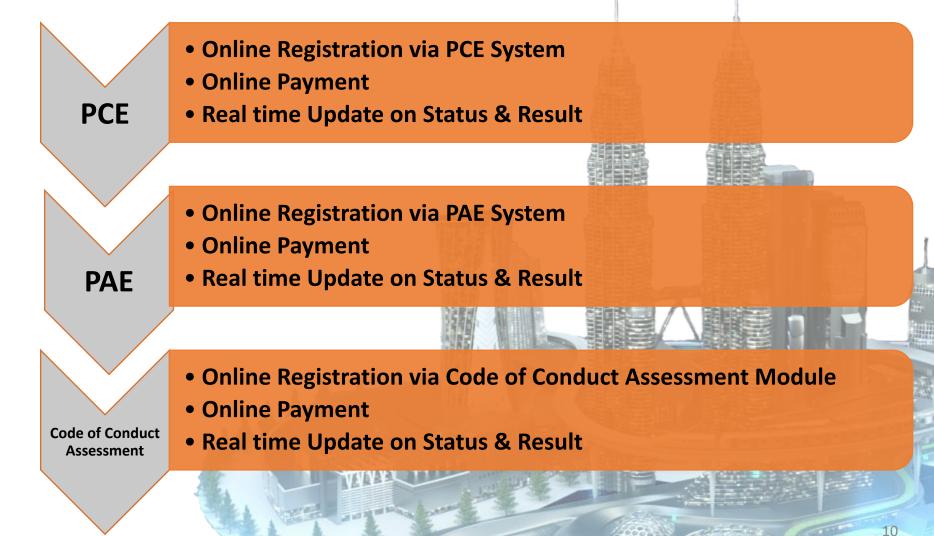

| Examination<br>ລ  | <ul> <li>Ability to apply PAE o<br/>PCE online</li> <li>Track your exam resul<br/>online</li> </ul> |
|-------------------|-----------------------------------------------------------------------------------------------------|
| Available Exams   |                                                                                                     |
| Exam              | Eligibility                                                                                         |
| PAE 2020          |                                                                                                     |
|                   |                                                                                                     |
|                   |                                                                                                     |
| History           |                                                                                                     |
|                   |                                                                                                     |
| Show 10 🗢 entries | Search:                                                                                             |
| Exom              | ↑↓ Eligibility Payment Result                                                                       |