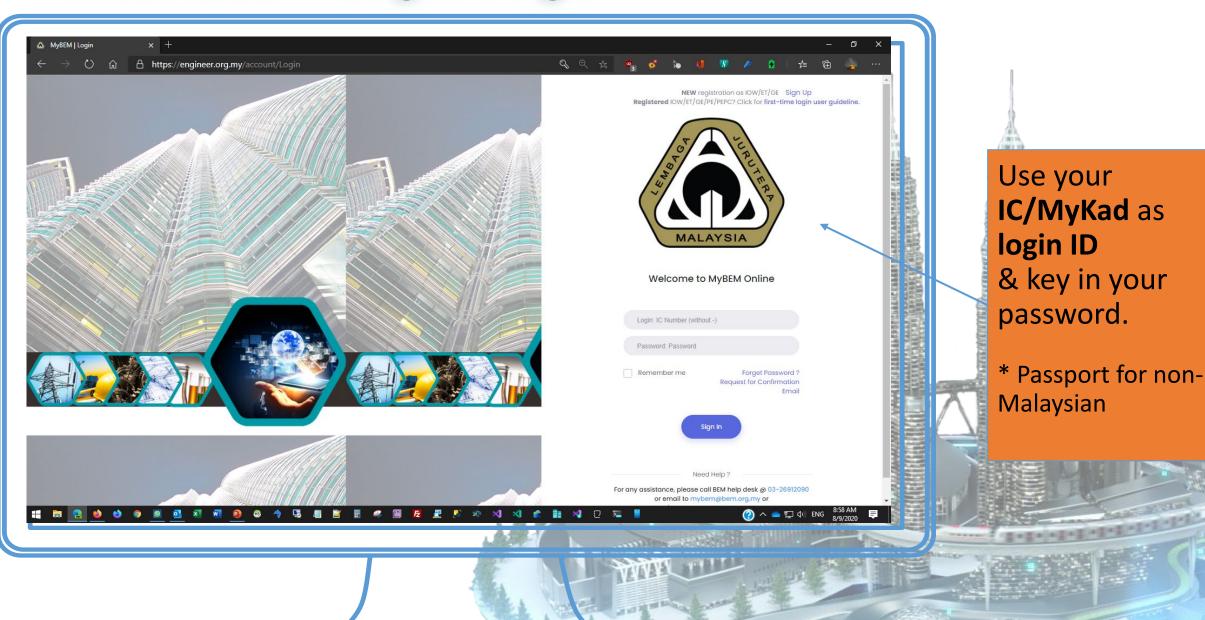

## Interface – Login Page

For any assistance, please call BEM help desk @ 03-26912090

or email to mybem@bem.org.my or

Forgot Password?
Click here and key in your IC to obtain a temporary password.
Temporary password will be sent to your email

#### Welcome to MyBEM Online

| Login: IC Number (with | nout -)                                                |
|------------------------|--------------------------------------------------------|
| Password: Password     |                                                        |
| Remember me            | Forget Password ?<br>Request for Confirmation<br>Email |
|                        | Sign In                                                |
|                        |                                                        |