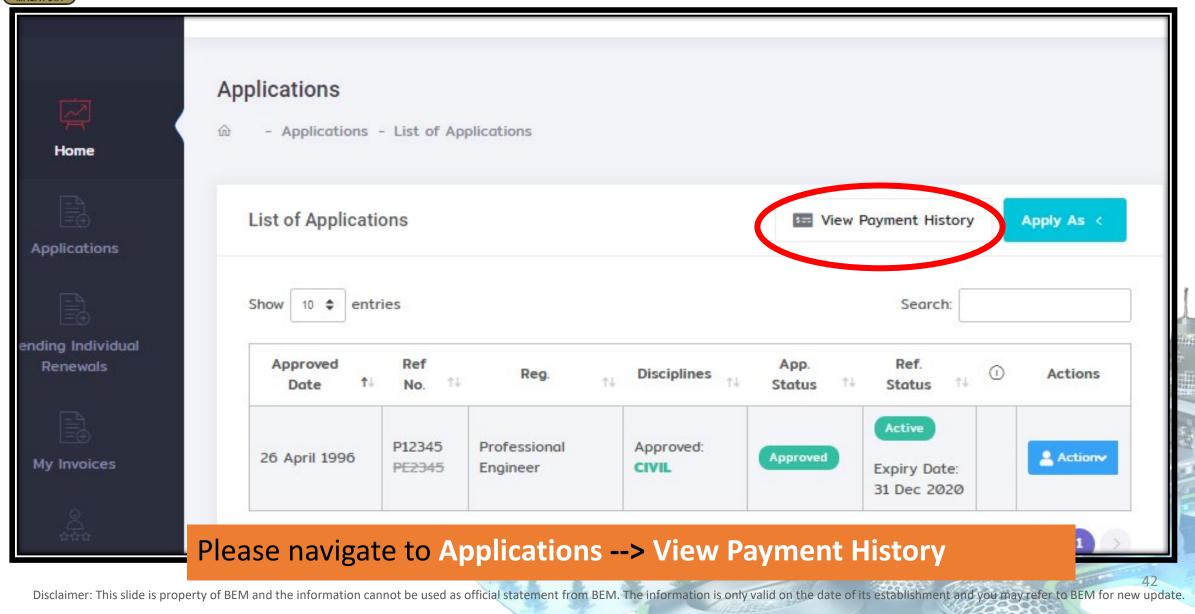

# **Common Issues for Login**

- 1. Once login, I'm unable to view any registration even though I'm already an approved IOW/ET/GE/PE/PEPC
- 2. Some functions are not available
- 3. How to print certificate
- 4. How to print receipt

# Solution

- 1. Please make sure that you're signing into your existing account instead of creating a new account
- 2. The system supports all modern browser except Internet Explorer. Please DO NOT use it as the browser could not support all functions.
- 3. Please navigate to Application --> Blue Action Button --> Certificate
- 4. Please navigate to Application --> View Payment History