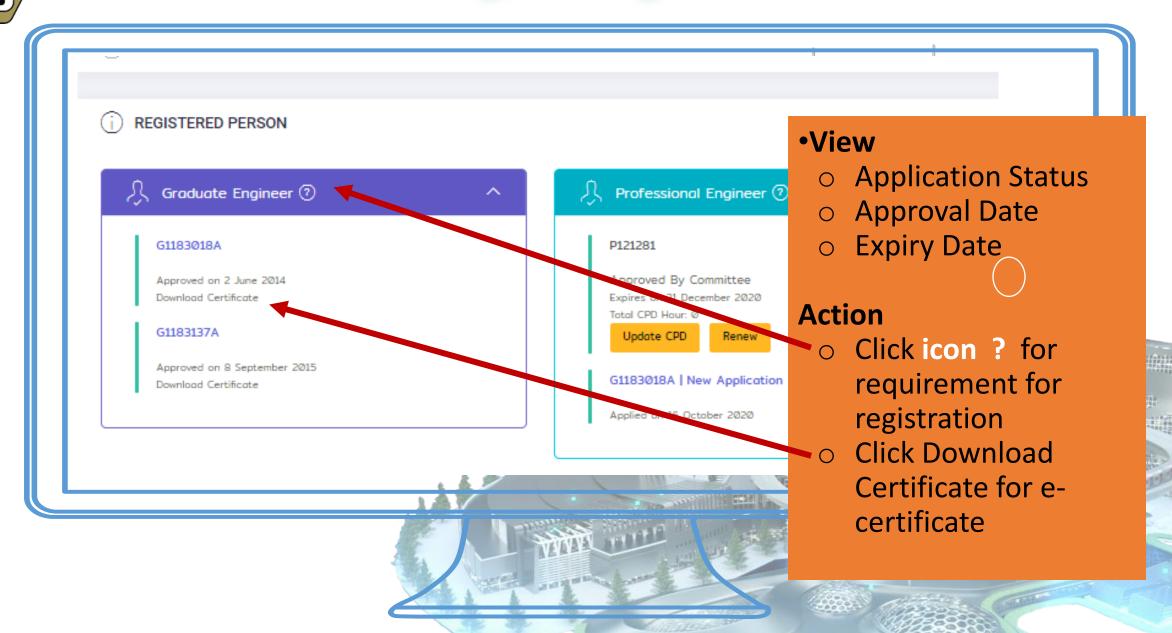

| MyBEM   Home Page                                         | × 🛆 MyBEM   Login                                                           | 🗙 🛛 🛆 MyBEM   Login         | 🗙 🛛 🛆 MyBEM   Login | $\times   +$                                                                           |                              |                                    |
|-----------------------------------------------------------|-----------------------------------------------------------------------------|-----------------------------|---------------------|----------------------------------------------------------------------------------------|------------------------------|------------------------------------|
| $\leftarrow$ $\rightarrow$ $\circlearrowright$ $\square$  | Not secure   https://engineer.org                                           | <b>j.my</b> /Home/UserIndex |                     |                                                                                        |                              | ् 🏡 🏂 🖻 InPrivat                   |
| ۵                                                         |                                                                             |                             |                     | Тор                                                                                    | Menu                         | Welcome, DEMO 🕞 Logout             |
| Marka Home                                                |                                                                             |                             |                     | your payment record to the new system.<br>recorded and will be reflected in the curren | nt system soon. Thank you an | ad apologies for any inconvenience |
| Applications                                              | INFORMATION DETAILS                                                         |                             |                     | ~ 2                                                                                    | Upcoming Events              | ٥                                  |
| Pending Individual<br>Renewals                            | <ul> <li>(i) REGISTERED PERSON</li> <li>∫, Graduate Engineer ⑦ ✓</li> </ul> | ېر Profession               | al Engineer 🔨       | ~ 2                                                                                    |                              |                                    |
| de Menu                                                   | G1183Ø18A                                                                   |                             |                     | _                                                                                      |                              |                                    |
| ြို့<br>သူလူတာ<br>CPD Records                             | Approved on 2 June 2014<br>G1183137A<br>Approved on 8 September 2015        |                             |                     | Content                                                                                |                              |                                    |
| ्र<br>प्रेक्षेक<br>Continuing Professional<br>Development |                                                                             |                             |                     |                                                                                        |                              |                                    |
| 15<br>My Upcoming Events                                  | i ENGINEERING CONSULTANC                                                    | Y PRACTICES                 |                     |                                                                                        |                              | Practices Application              |
|                                                           | Show 10 🗢 entries                                                           |                             |                     |                                                                                        |                              | Search:                            |

#### View

- Application Status
- Approval Date
- Expiry Date

#### Action

- Apply
- Print Certificate