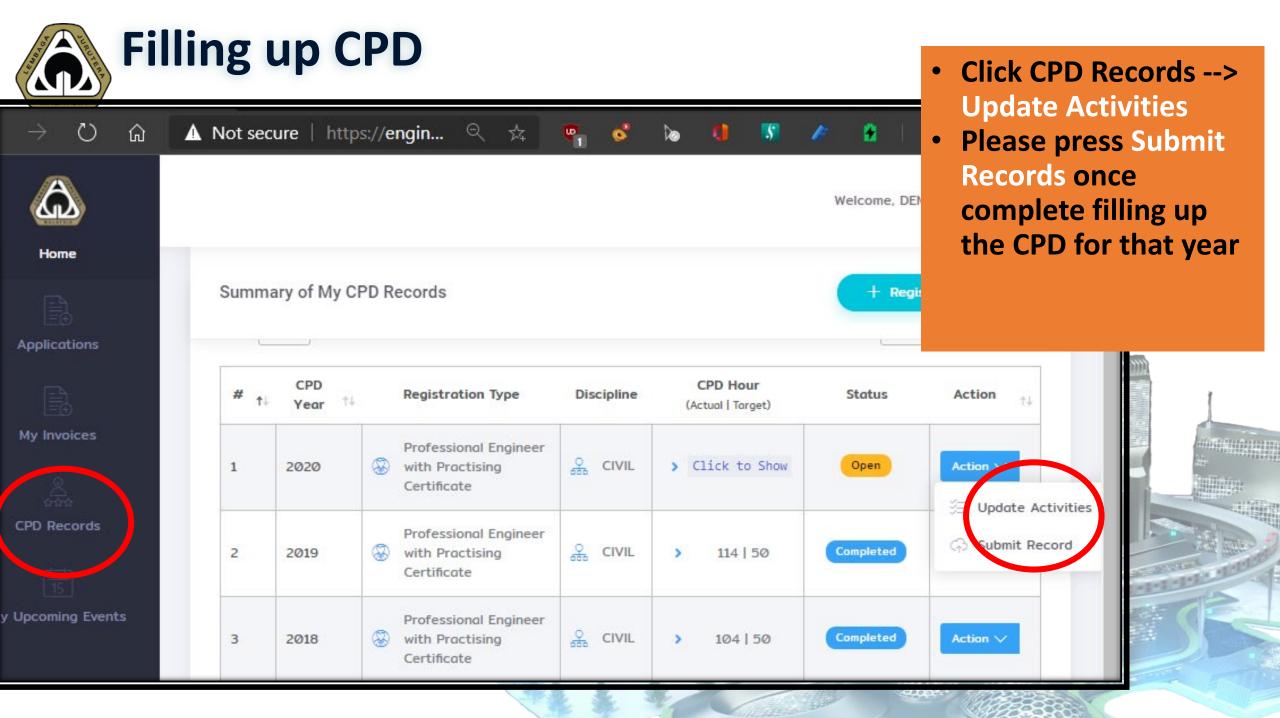

# **4 New Functions:**

- Applying for new application
- Filling up CPD
- Renewing registration
- Self-print certificate and receipt