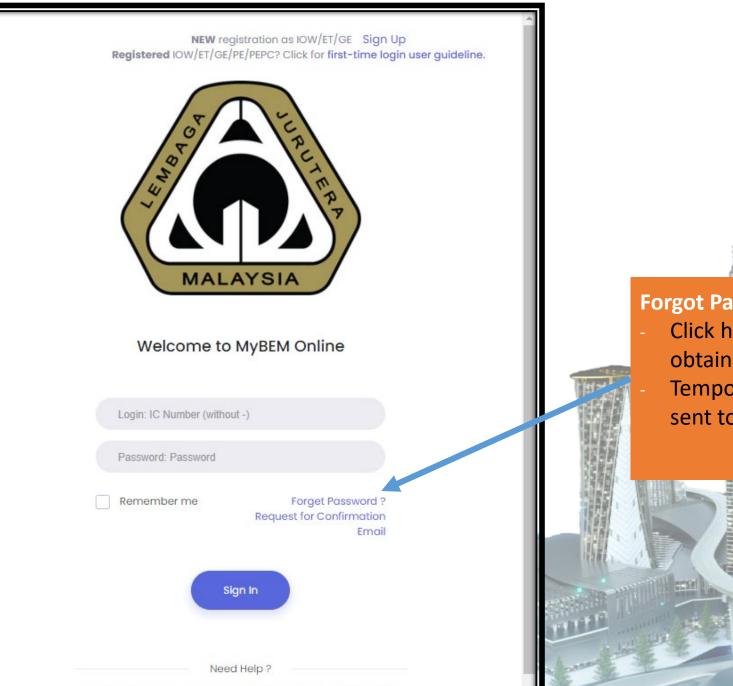

#### Sign Up

- Applicable for first time/new users.
- Click to sign up.
- Existing engineer that have their registration number already have an existing account in the system

| 실전되어드려면                                                                                                                                                                                                                                                                                                                                                                                                                                                                                                                                                                                                                                                                                                                                                                                                                                                                                                                                                                                                                                                                                                                                                                                                                                                                                                                                                                                                                                                                                                                                                                                                                                                                                                                                                                                                                                                                                                                                                                                                                                                                                                                        |
|--------------------------------------------------------------------------------------------------------------------------------------------------------------------------------------------------------------------------------------------------------------------------------------------------------------------------------------------------------------------------------------------------------------------------------------------------------------------------------------------------------------------------------------------------------------------------------------------------------------------------------------------------------------------------------------------------------------------------------------------------------------------------------------------------------------------------------------------------------------------------------------------------------------------------------------------------------------------------------------------------------------------------------------------------------------------------------------------------------------------------------------------------------------------------------------------------------------------------------------------------------------------------------------------------------------------------------------------------------------------------------------------------------------------------------------------------------------------------------------------------------------------------------------------------------------------------------------------------------------------------------------------------------------------------------------------------------------------------------------------------------------------------------------------------------------------------------------------------------------------------------------------------------------------------------------------------------------------------------------------------------------------------------------------------------------------------------------------------------------------------------|
| And the second s |
|                                                                                                                                                                                                                                                                                                                                                                                                                                                                                                                                                                                                                                                                                                                                                                                                                                                                                                                                                                                                                                                                                                                                                                                                                                                                                                                                                                                                                                                                                                                                                                                                                                                                                                                                                                                                                                                                                                                                                                                                                                                                                                                                |
|                                                                                                                                                                                                                                                                                                                                                                                                                                                                                                                                                                                                                                                                                                                                                                                                                                                                                                                                                                                                                                                                                                                                                                                                                                                                                                                                                                                                                                                                                                                                                                                                                                                                                                                                                                                                                                                                                                                                                                                                                                                                                                                                |
|                                                                                                                                                                                                                                                                                                                                                                                                                                                                                                                                                                                                                                                                                                                                                                                                                                                                                                                                                                                                                                                                                                                                                                                                                                                                                                                                                                                                                                                                                                                                                                                                                                                                                                                                                                                                                                                                                                                                                                                                                                                                                                                                |
|                                                                                                                                                                                                                                                                                                                                                                                                                                                                                                                                                                                                                                                                                                                                                                                                                                                                                                                                                                                                                                                                                                                                                                                                                                                                                                                                                                                                                                                                                                                                                                                                                                                                                                                                                                                                                                                                                                                                                                                                                                                                                                                                |

#### **Request for Confirmation Email**

- Applicable for existing engineers but have never login to new MyBEM.
- Click to request confirmation email.
- Receive email, click link & set new password.
- Login to the new MyBEM.