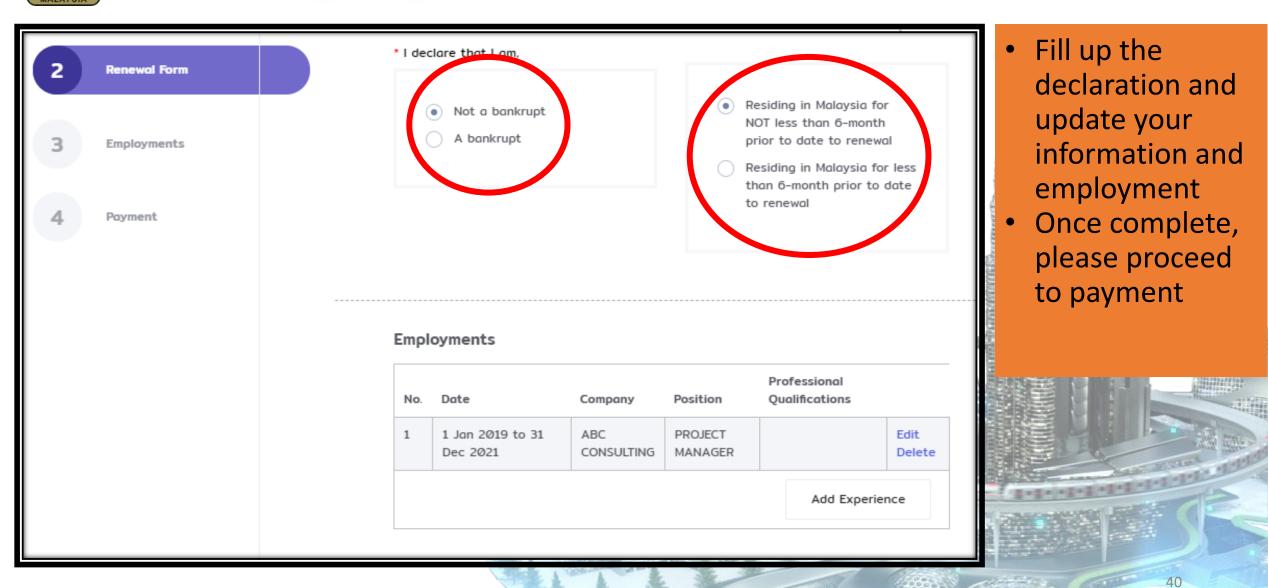

|                                                                                                            |
| laimer: This slide is hr | roperty of BEIVI and the into | rmation cannot be used as official stat                                                                       | ement from BEIVI The Inform                 | nation is only valid on the d      | ate of its establishment and you may refer to BEM for new update                                           |

- All application will only be processed & assessed after payment is made.
- Applicant could choose either Personal account or Corporate account
- **Debit Card & Credit** • **Card through FPX**
- Applicant is free to choose any bank supported for FPX transaction







## Renewing Registration 2/2







#### Please navigate to Applications --> Blue Action Button --> Certificate

# How to Self-print Receipt 1/2





|   | ¥O. †↓   | No     | Date Issueo             | Name                      | Amount        | status   | Action  |    |
|---|----------|--------|-------------------------|---------------------------|---------------|----------|---------|----|
| 1 |          | 344534 | 7 Dec 2018 12:00<br>AM  | PE - Renewal Fee          | RM 100.00     | Verified | Action• | 13 |
| 2 | <u>.</u> | 319348 | 14 Dec 2017 12:00<br>AM | PE - Renewal Fee          | RM 100.00     | Verified | Action• |    |
| з | 3.       | 298977 | 18 Jan 2017 12:00<br>AM | PE - Renewal Fee          | RM 100.00     | Verified | Action• |    |
| 4 | L.       | 287910 | 24 Aug 2016 12:00<br>AM | PE - Reinstatement