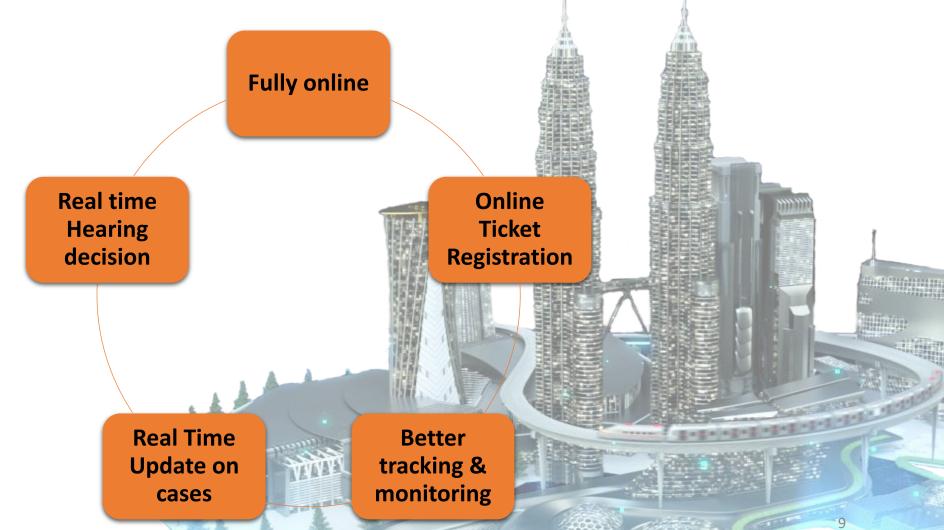

## New Module – Complaint Management System

| View My Enquiry and<br>Complaint                                           | Create Professional Pra                                                                       | ctice Complaint        | ← Back to List      | 🗸 Submi       | it                                                          |
|----------------------------------------------------------------------------|-----------------------------------------------------------------------------------------------|------------------------|---------------------|---------------|-------------------------------------------------------------|
| Submit Enquiry /<br>Complaint<br>Submit Professional<br>Practice Complaint |                                                                                               | gistered Person / En   | gineering Consulta  | Incy Practice |                                                             |
| OWLEDGE BASES                                                              | Information Comp<br>Complaint<br>against:                                                     | • Individual Engineer  | O Engineer Consulta | ncy Practice  | Ability to Lodge<br>Complaint against<br>Registered Persons |
|                                                                            | * Engineer:                                                                                   | Search Registered Engi | neer                | ~             | & ECP via Online                                            |
|                                                                            | * Address:                                                                                    |                        |                     |               |                                                             |
|                                                                            | * Your<br>Relationship with<br>Registered Person<br>/ Engineering<br>Consultancy<br>Practice: |                        |                     |               | At may rever to BEM for new update                          |