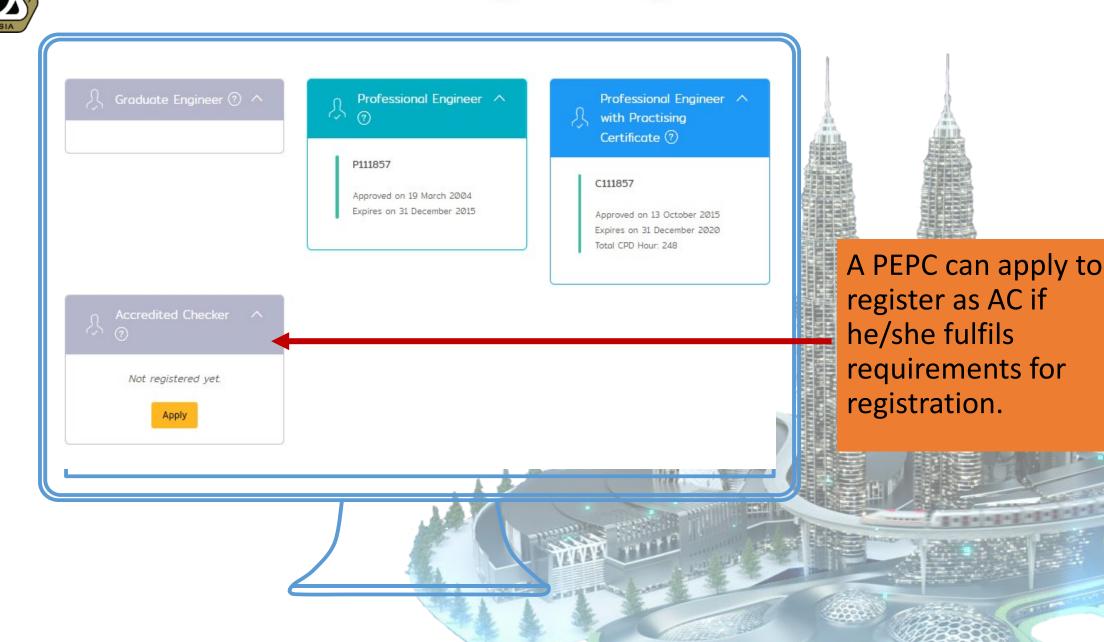

### Interface – Home Page – Registered Person

| i eng   | INEERING CONSULTANCY PRACTICES |   |             | Practices           | Applic | ations +    | Apply New |
|---------|--------------------------------|---|-------------|---------------------|--------|-------------|-----------|
| Show 10 | entries                        |   |             |                     | Sec    | arch:       |           |
| Ref ↑↓  | Practice                       | E | Expiry Date | Туре                | Status | Action      |           |
| SP1234  | ABC CONSULTING                 | з | 31 Dec 2021 | Sole Proprietorship | Active | Certificate |           |
| BC123   | ABC SDN. BHD.                  | з | 31 Dec 2021 | Body Corporate      | Active | Certificate |           |
|         |                                |   |             |                     |        |             |           |
|         |                                |   |             |                     |        | UIIII<br>A  |           |

As Director of an ECP, you will be able to:

#### View

- Application Status
- Approval Date
- Expiry Date

#### Action

- Apply
- Print Certificate