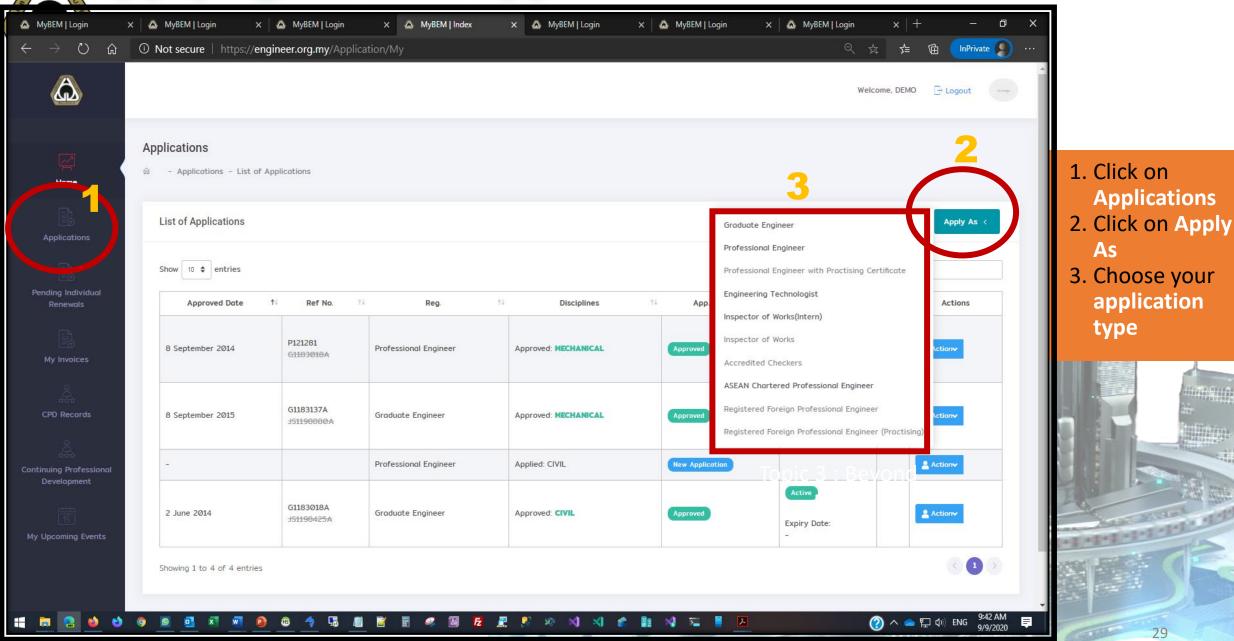

# **4 New Functions:**

- Applying for new application
- Filling up CPD
- Renewing registration
- Self-print certificate and receipt

#### Applying for new application