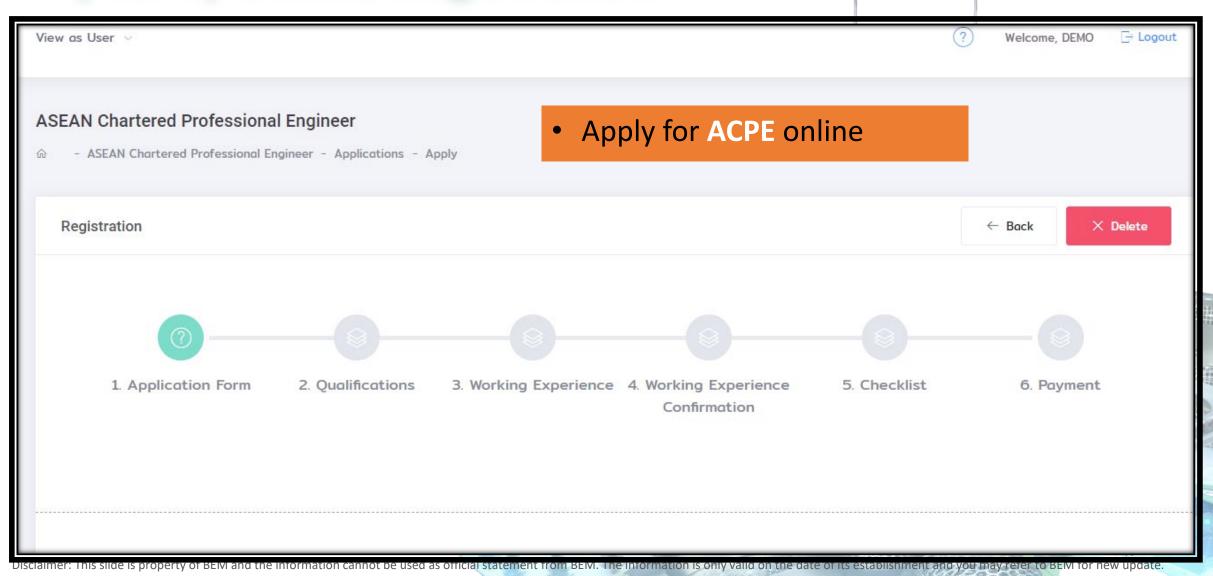

### New Module – ASEAN Chartered Professional Enginee (ACPE) Online Registration