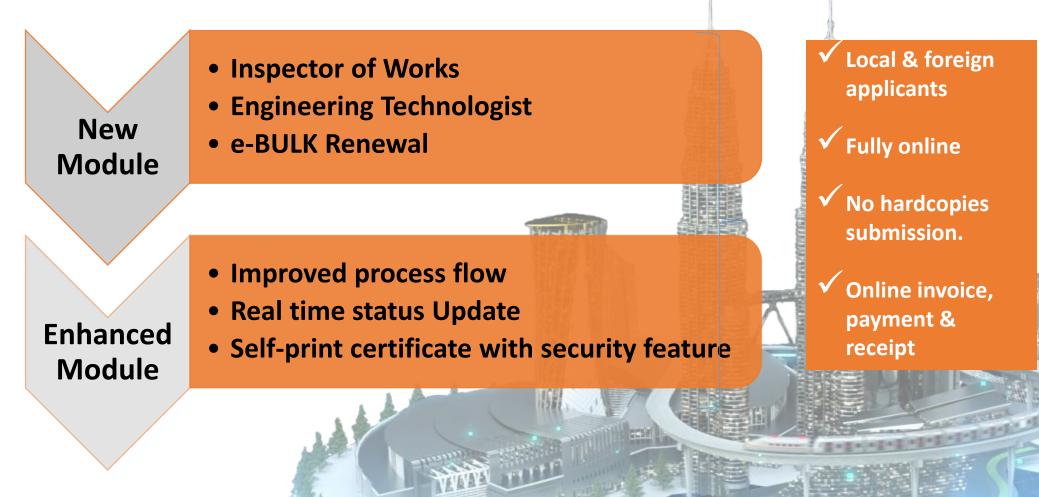

### 7 New Modules:

- Examination System
- ACPE / RFPE Online Registration System
- CCC Online Submission System
- Complaint Management System
- Customer Service Management System
- Event Management System
- Magazine Management System