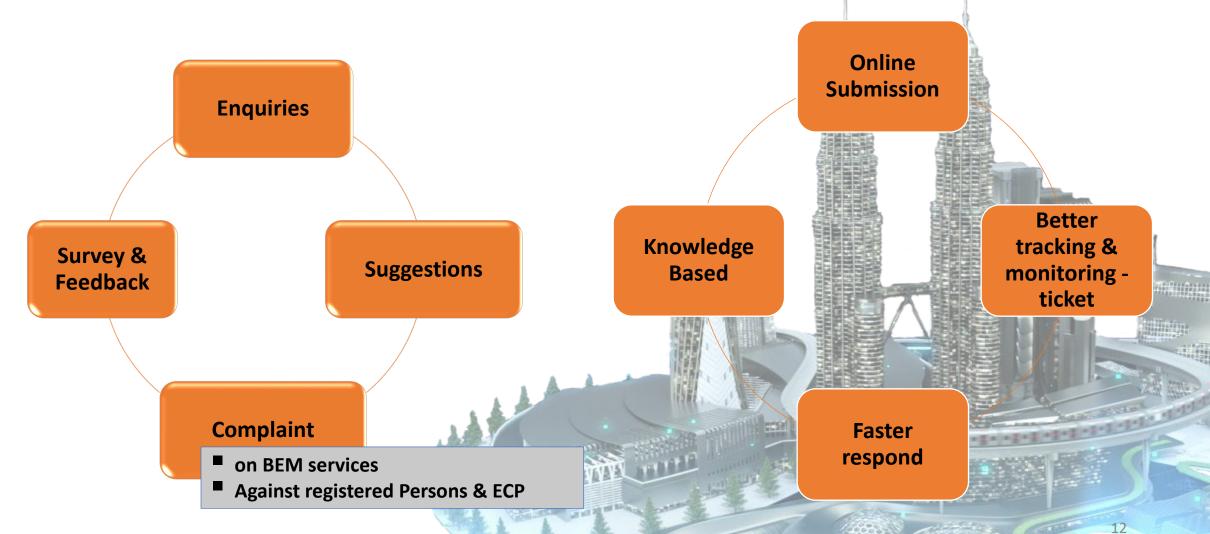

#### - Complaint Against Registered Persons & ECP

- Examination System

#### - Customer Service Management System

| Feature                    | MyBEM                     | MyBEM (version 2)                                                               |
|----------------------------|---------------------------|---------------------------------------------------------------------------------|
| Registered Person<br>Login | Registration number       | IC/MyKad (Malaysian)<br>Passport (non-Malaysian)                                |
| ECP Login                  | Using registration number | Director's IC/MyKad                                                             |
| Password                   | •                         | be used for MyBEM version 2. Existing user account and request for new password |
| Document<br>Submission     | Online + Manual           | Fully Online                                                                    |
| Payment                    | Submit payment records    | Online payment via FPX                                                          |

### 7 New Modules:

- Examination System
- ACPE / RFPE Online Registration System
- CCC Online Submission System
- Complaint Management System
- Customer Service Management System
- Event Management System
- Magazine Management System

## New Module – Complaint Management System

| View My Enquiry and<br>Complaint                                           | Create Professional Pra                                                                       | ctice Complaint        | ← Back to List      | 🗸 Submi       | it                                                          |
|----------------------------------------------------------------------------|-----------------------------------------------------------------------------------------------|------------------------|---------------------|---------------|-------------------------------------------------------------|
| Submit Enquiry /<br>Complaint<br>Submit Professional<br>Practice Complaint |                                                                                               | gistered Person / En   | gineering Consulta  | Incy Practice |                                                             |
| OWLEDGE BASES                                                              | Information Comp<br>Complaint<br>against:                                                     | • Individual Engineer  | O Engineer Consulta | ncy Practice  | Ability to Lodge<br>Complaint against<br>Registered Persons |
|                                                                            | * Engineer:                                                                                   | Search Registered Engi | neer                | ~             | & ECP via Online                                            |
|                                                                            | * Address:                                                                                    |                        |                     |               |                                                             |
|                                                                            | * Your<br>Relationship with<br>Registered Person<br>/ Engineering<br>Consultancy<br>Practice: |                        |                     |               | At may rever to BEM for new update                          |