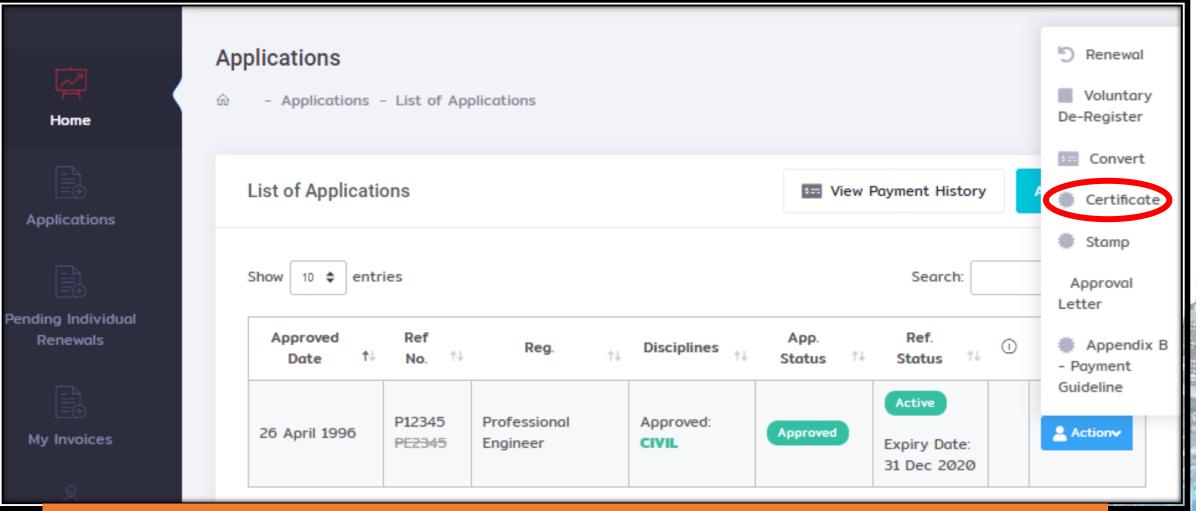

# **Common Issues for Login**

- 1. Once login, I'm unable to view any registration even though I'm already an approved IOW/ET/GE/PE/PEPC
- 2. Some functions are not available
- 3. How to print certificate
- 4. How to print receipt

# Solution

- 1. Please make sure that you're signing into your existing account instead of creating a new account
- 2. The system supports all modern browser except Internet Explorer. Please DO NOT use it as the browser could not support all functions.
- 3. Please navigate to Application --> Blue Action Button --> Certificate
- 4. Please navigate to Application --> View Payment History