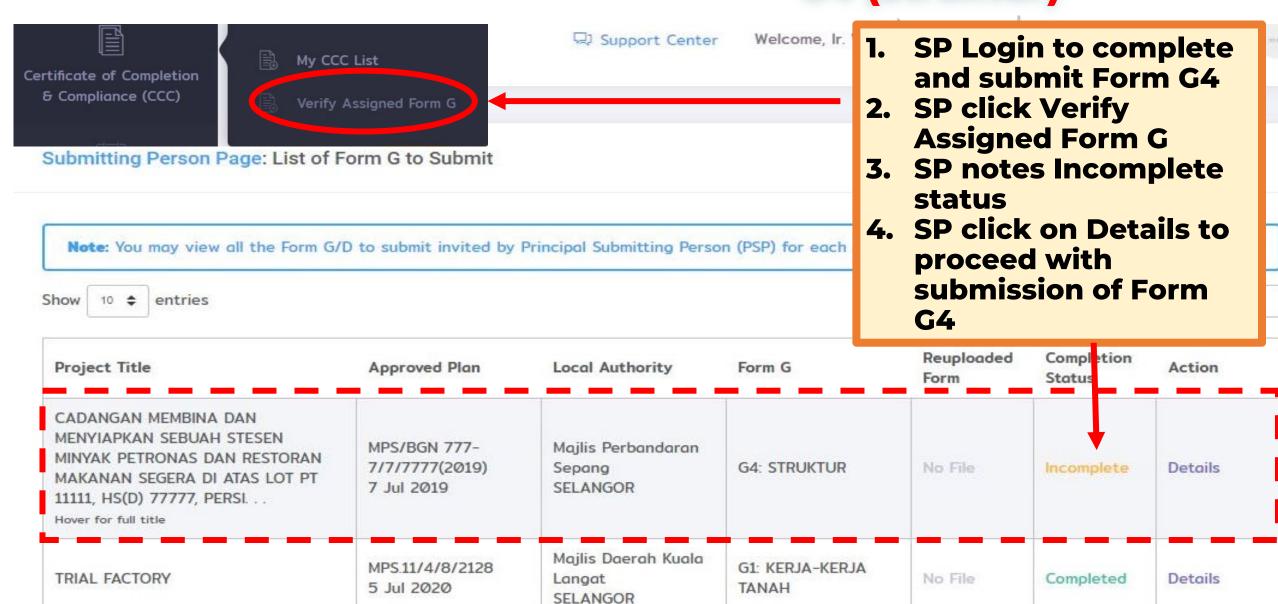

### 04.2 Managing CCC

- This section lists all Form Gs i.e. Form G1 to Form G21.
- Based on the requirements of the project, PSP has to identify applicability of the scope of works and assign each to the relevant SP.

Form Form Name Applicability Action each to the relevant SP. G1 KERJA-KERJA TANAH Applicable Update G2 PEMANCANGAN TANDA Applicable Update ASAS TAPAK G3 Applicable Not Upr Update click Update → to G4 STRUKTUR Applicable Not Update PERPAIPAN AIR DALAMAN Not **Assign SP** Applicable Update PERPAIPAN SANITARI DALAMAN Not I G6 Applicable Update G7 ELEKTRIKAL DALAMAN Applicable Not Updated No File Update G8 MENENTANG KEBAKARAN (PASIF) Applicable Not Updated No File Update G9 MENENTANG KEBAKARAN (AKTIF) Applicable Not Updated No File Update G10 PENGUDARAAN MEKANIKAL Applicable Not Updated No File Update G11 PEMASANGAN LIF/ESKALATOR Applicable Not Updated No File Update G12 BANGUNAN Applicable Not Updated No File Update G13 SISTEM BEKALAN AIR LUARAN Not Updated No File Update Applicable G14 RETIKULASI PEMBETUNGAN Applicable Not Updated No File Update G15 LOJI RAWATAN PEMBETUNGAN Applicable Not Updated No File Update G16 SISTEM BEKALAN ELEKTRIK LUARAN Applicable Not Updated No File Update G17 JALAN DAN PARIT Not Updated No File Update Applicable G18 LAMPU JALAN Not Updated No File Applicable Update PARIT LUARAN UTAMA G19 Applicable Not Updated Update G20 TELEKOMUNIKASI Applicable Not Updated No File Update PANDANGAN DARAT Not Updated

### 04.3 Managing CCC - Update Form G

Update Form G1

Form G1: KERJA-KERJA TANAH

 Project Title will be displayed on every page to ensure that PSP & SP fill out the right form

NOTE

\* If this form is not applicable for the project, please mark as NOT APPLICABLE. If yes, select Submitting on (SP). SP will also be able to view and update this form.

Project Title:

CADANGAN MEMBINA DAN MENYIAPKAN SEBUAH STESEN MINYAK PETRONAS DA 77777, PERSIARAN JATI, MUKIM DENGKIL, DAERAH SEPANG, SELANGOR DARUL EH

Step 1: This Form is Applicable / Not Applicable

This form is applicable

- 2. By default, system will mark all Form Gs as APPLICABLE
- 3. Click if the Form G is NOT APPLICABLE.

Step 2: Complete Form G1

We certify that we have supervised and/or carried out the construction and completion of the earthworks and that to the best of our knowledge and belief such works are in accordance with the Approved Earthwork Plans Ref. No.: MPS/BGN 777-7/7/7777(2019) and that we accept full responsibility for the same.