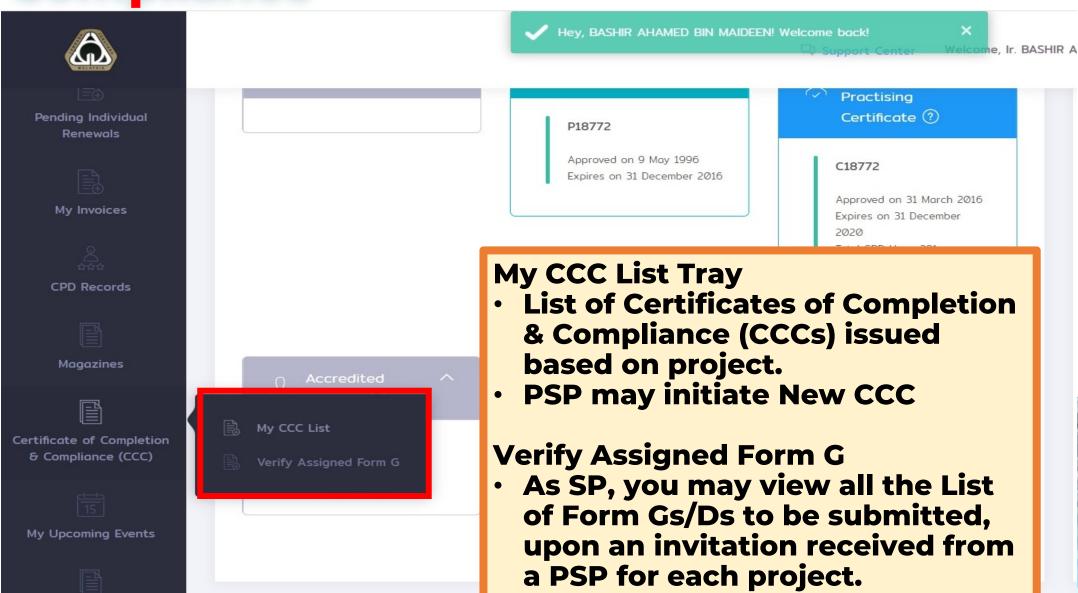

2. IC / MyKad as login ID
- 3. Key in your password

NEW registration as IOW/ET/GE Sign Up
Registered IOW/ET/GE/PE/PEPC? Click for first-time login user guideline.



Welcome to MyBEM Online

Login: IC Number (without -)

Password: Password

Remember me

Forget Password ? Request for Confirmation Email

Sign In

Need Help?

For any assistance, please call BEM help desk @ 03-26912090 or email to mybem@bem.org.my or



#### **Forgot Password?**

email

Click here and key in your IC to obtain a temporary password
Temporary password will be sent to your

13

rmation is only valid on the date of its establishment and you may refer to BEM for new update.

Interface - Home Page





## Side Menu - Certificate of Completion & Compliance





## Side Menu - Certificate of Completion & Compliance



# HOW TO INITIATE CCC

03

Register and Submit Form F and Form G





### 03.1 How to Initiate CCC - Click to Initiate





# 03.2 How to Initiate CCC – Register Form F

Register Form F

#### **Section A**

 Fill up Project Title, Lot, Section/Mukim & District

Please use CAPITAL LETTERS to fill in this form. Project Title (in full): PROJECT TITLE Lot: LOT Section / Mukim: SECTION / MUKIM District: DISTRICT



# 03.3 How to Initiate CCC – Register Form F

| Building Owner                    |                                         |
|-----------------------------------|-----------------------------------------|
| Owner Name (Person/Company):      | OWNER NAME                              |
| Owner Address:                    | OWNER ADDRESS                           |
| Building Plan