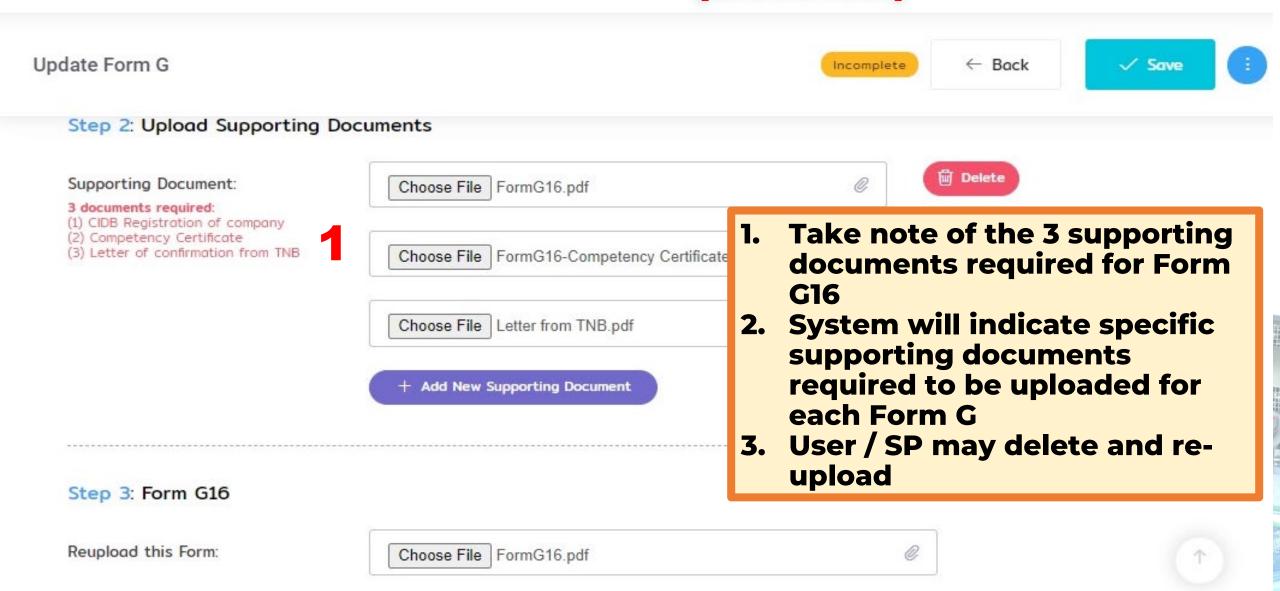

#### 3 documents required:

- (1) CIDB Registration of company
- (2) Contractor Company's Form 49
- (3) Letter of clearance from Bomba

For example:

← Ba