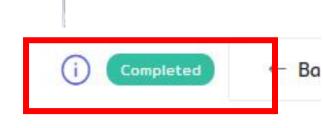

## 05.7 ISSUING CCC

Manage Certificate of Completion & Compliance (CCC)

CCC has been successfully issued. Status: COMPLETED

Project Title:

CADANGAN MEMBINA DAN MENYIAPKAN SEBUAH STESEN

MINYAK PETRONAS DAN RESTORAN MAKANAN SEGERA DI ATAS LOT PT 11111, HS(D) 77777, PERSIARAN JATI, MUKIM DENGKIL,