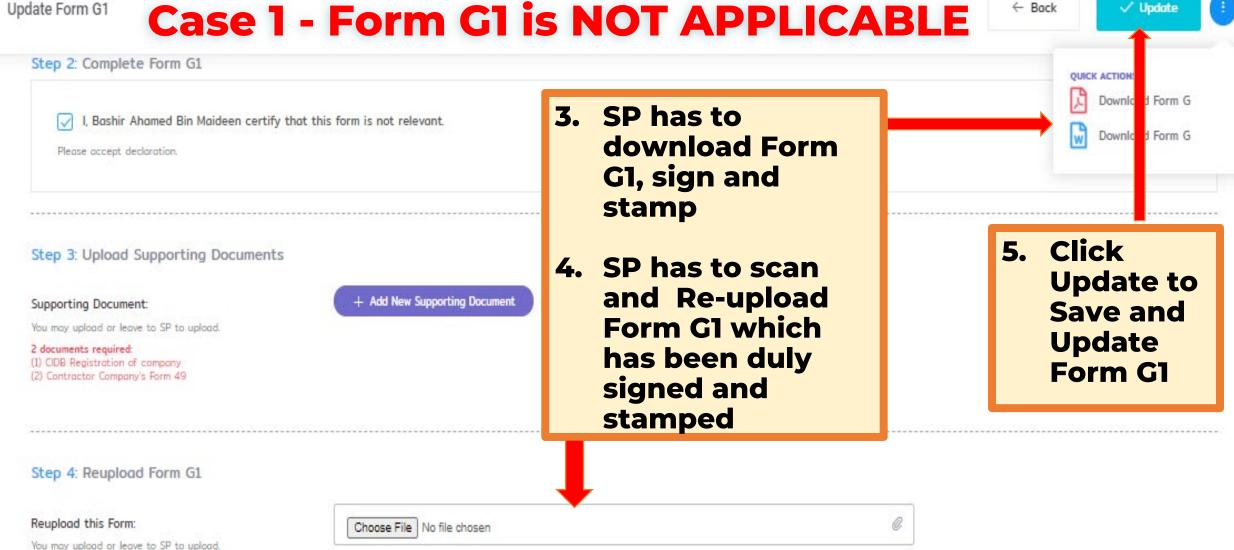

### Case 1 - Form G1 is NOT APPLICABLE

Update Form G1

### 04.3 Managing CCC - Update Form G

Update Form G1

Form G1: KERJA-KERJA TANAH

 Project Title will be displayed on every page to ensure that PSP & SP fill out the right form

NOTE

\* If this form is not applicable for the project, please mark as NOT APPLICABLE. If yes, select Submitting on (SP). SP will also be able to view and update this form.

- 2. By default, system will mark all Form Gs as APPLICABLE
- 3. Click if the Form G is NOT APPLICABLE.

Step 2: Complete Form G1

We certify that we have supervised and/or carried out the construction and completion of the earthworks and that to the best of our knowledge and belief such works are in accordance with the Approved Earthwork Plans Ref. No.: MPS/BGN 777-7/7/7777(2019) and that we accept full responsibility for the same.