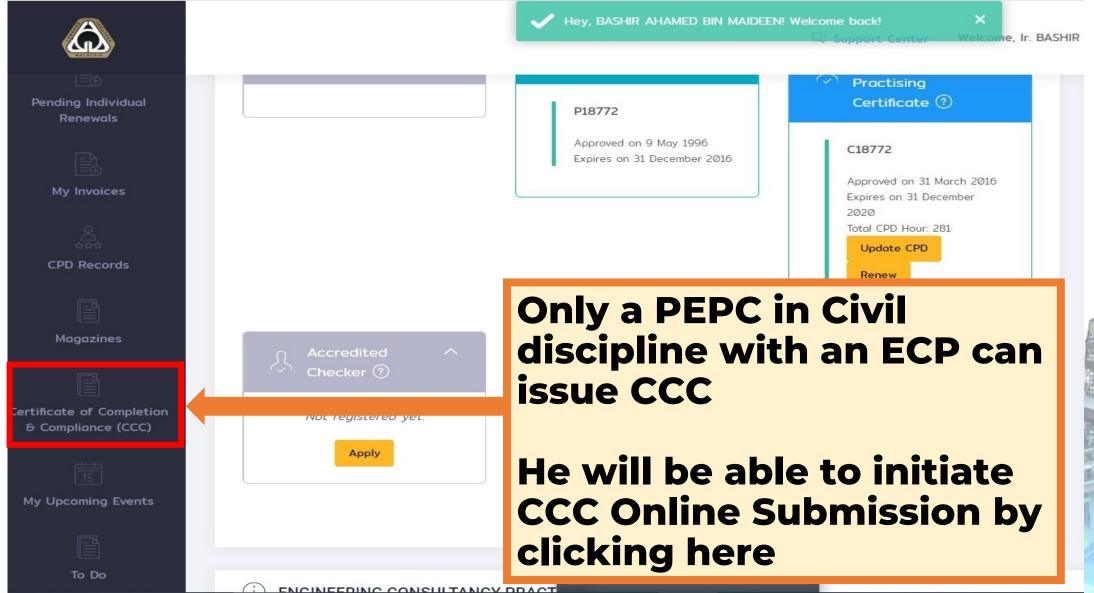

### Interface – Login Page



- 1. Login to
- MyBEM
  2. IC / MyKad as login ID
- 3. Key in your password

NEW registration as IOW/ET/GE Sign Up
Registered IOW/ET/GE/PE/PEPC? Click for first-time login user guideline.



Welcome to MyBEM Online

Login: IC Number (without -)

Password: Password

Remember me

Forget Password ? Request for Confirmation Email

Sign In

Need Help?

For any assistance, please call BEM help desk @ 03-26912090 or email to mybem@bem.org.my or



#### **Forgot Password?**

email

Click here and key in your IC to obtain a temporary password
Temporary password will be sent to your

13

rmation is only valid on the date of its establishment and you may refer to BEM for new update.

Interface - Home Page





## Side Menu - Certificate of Completion & Compliance





## Side Menu - Certificate of Completion & Compliance



# HOW TO INITIATE CCC

03

Register and Submit Form F and Form G





### 03.1 How to Initiate CCC - Click to Initiate





# 03.2 How to Initiate CCC – Register Form F

Register Form F

#### **Section A**

 Fill up Project Title, Lot, Section/Mukim & District

Please use CAPITAL LETTERS to fill in this form. Project Title (in full): PROJECT TITLE Lot: LOT Section / Mukim: SECTION / MUKIM District: DISTRICT



# 03.3 How to Initiate CCC – Register Form F

| Building Owner                    |                                         |
|-----------------------------------|-----------------------------------------|
| Owner Name (Person/Company):      | OWNER NAME                              |
| Owner Address:                    | O