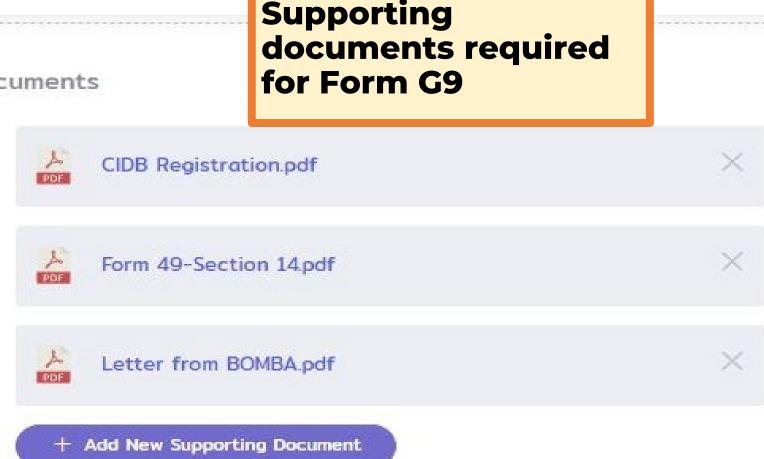

## 04.21 Managing CCC - SP Fill up & Submit Form G9

Update Form G8

Step 3: Upload Supporting Documents

#### Supporting Document:

You may upload or leave to SP to upload.

#### 3 documents required:

- (1) CIDB Registration of company
- (2) Contractor Company's Form 49
- (3) Letter of clearance from Bomba

For example:

← Ba