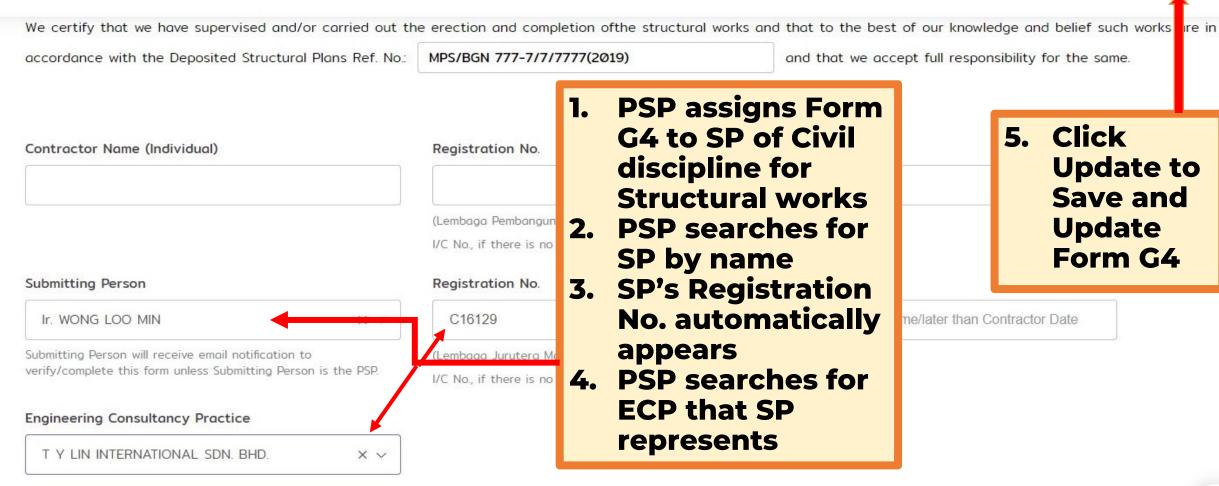

## 04.7 Managing CCC – Assign Form G (where Form G is applicable)

Update Form G4

If you are not a Director.

1

### 04.8 Managing CCC – Assign Form G (where Form G is applicable)

| Form | Form Name     |
|------|---------------|
| G1   | KERJA-KERJA T |
| G2   | PEMANCANGAN   |
| G3   | ASAS TAPAK    |
| G4   | STRUKTUR      |
| G5   | PERPAIPAN AIR |
| G6   | PERPAIPAN SAN |
| G7   | ELEKTRIKAL DA |
| G8   | MENENTANG KE  |

- 6. Once Updated, system will redirect to Manage CCC page
- 7. Changes will be saved
- 8. Form G4 will be updated as Pending
- 9. System
  automatically
  sends email to
  the assigned SP

| Submitting Person                                         | Verification by<br>SP | Reuploaded<br>Form | Action |
|-----------------------------------------------------------|-----------------------|--------------------|--------|
| Ir. BASHIR AHAMED BIN MAIDEEN (C18772)                    | Verified              | No File            | Update |
| Not Updated                                               |                       | No File            | Update |
| Not Updated                                               |                       | No File            | Update |
| Ir. WONG LOO MIN (C16129) T Y LIN INTERNATIONAL SDN. BHD. | Pending               | No File            | Update |
| Not Updated                                               |                       | No File            | Update |
| Not Updated                                               |                       | No File            | Update |
| Not Updated                                               |                       | No File            | Update |
| Not Updated                                               |                       | No File            | Update |