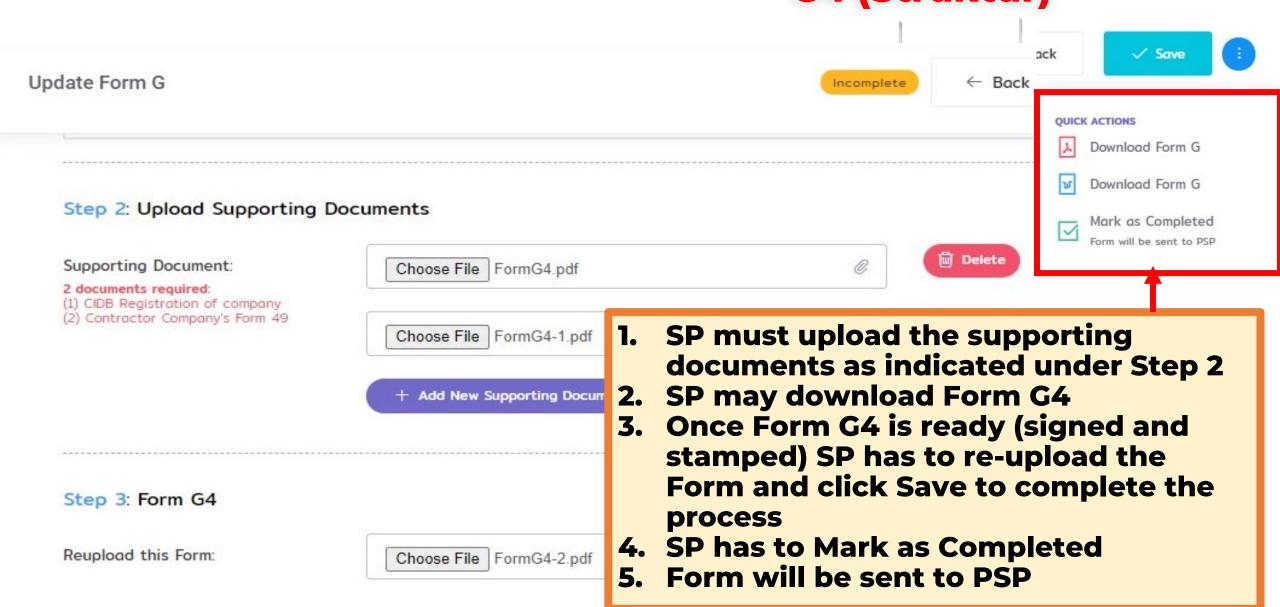

### 04.3 Managing CCC - Update Form G

Update Form G1

Form G1: KERJA-KERJA TANAH

 Project Title will be displayed on every page to ensure that PSP & SP fill out the right form

NOTE

\* If this form is not applicable for the project, please mark as NOT APPLICABLE. If yes, select Submitting on (SP). SP will also be able to view and update this form.

- 2. By default, system will mark all Form Gs as APPLICABLE
- 3. Click if the Form G is NOT APPLICABLE.

Step 2: Complete Form G1

We certify that we have supervised and/or carried out the construction and completion of the earthworks and that to the best of our knowledge and belief such works are in accordance with the Approved Earthwork Plans Ref. No.: MPS/BGN 777-7/7/7777(2019) and that we accept full responsibility for the same.

- 6. Once Updated, system will redirect to Manage CCC page
- 7. Changes will be saved
- 8. Form G4 will be updated as Pending
- 9. System
  automatically
  sends email to
  the assigned SP

| Submitting Person                                         | Verification by<br>SP | Reuploaded<br>Form | Action |
|-----------------------------------------------------------|-----------------------|--------------------|--------|
| Ir. BASHIR AHAMED BIN MAIDEEN (C18772)                    | Verified              | No File            | Update |
| Not Updated                                               |                       | No File            | Update |
| Not Updated                                               |                       | No File            | Update |
| Ir. WONG LOO MIN (C16129) T Y LIN INTERNATIONAL SDN. BHD. | Pending               | No File            | Update |
| Not Updated                                               |                       | No File            | Update |
| Not Updated                                               |                       | No File            | Update |
| Not Updated                                               |                       | No File            | Update |
| Not Updated                                               |                       | No File            | Update |

## 04.9 Managing CCC – Assign Form G (where Form G is applicable)

From: MyBEM <mybem@bem.org.my>

Sent: Thursday, November 5, 2020 4:37 PM

To:

Subject: Invitation to Verify Form G4: STRUKTUR

- 10. SP receives email notification to fill up and submit Form G4:
  STRUKTUR
- 11. SP has to login to MyBEM system using his account credentials

- 1. Email will be sent to PSP to inform that SP has completed and submitted Form G4
- 2. At SP verification tray
  - Re-uploaded Form will be marked as Uploaded
  - Completion Status will be marked as Completed
- 3. SP may view Details but cannot make any change