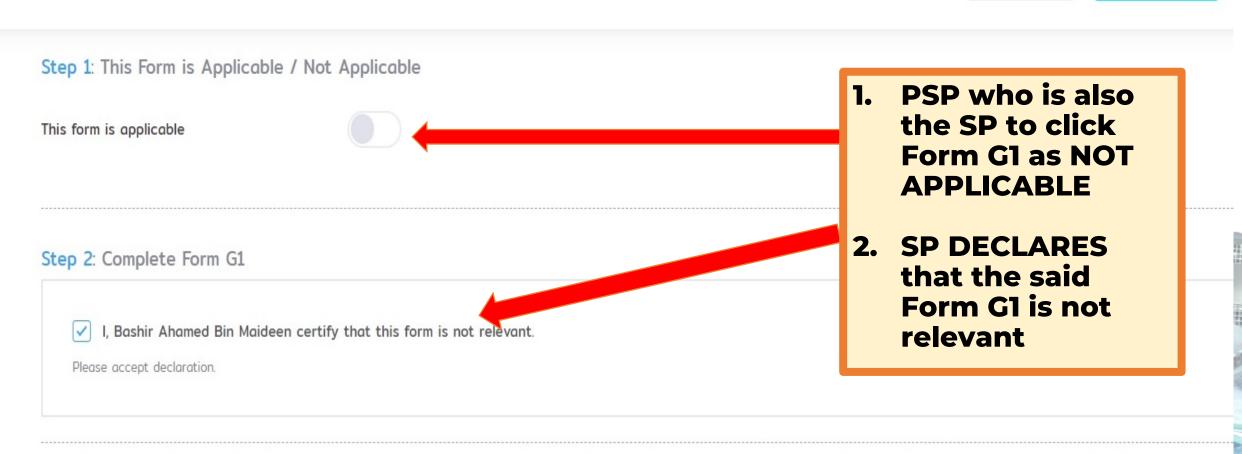

### 04.3 Managing CCC - Update Form G

Update Form G1

Form G1: KERJA-KERJA TANAH

 Project Title will be displayed on every page to ensure that PSP & SP fill out the right form

NOTE

\* If this form is not applicable for the project, please mark as NOT APPLICABLE. If yes, select Submitting on (SP). SP will also be able to view and update this form.

Project Title:

CADANGAN MEMBINA DAN MENYIAPKAN SEBUAH STESEN MINYAK PETRONAS DA 77777, PERSIARAN JATI, MUKIM DENGKIL, DAERAH SEPANG, SELANGOR DARUL EH

Step 1: This Form is Applicable / Not Applicable

This form is applicable

- 2. By default, system will mark all Form Gs as APPLICABLE
- 3. Click if the Form G is NOT APPLICABLE.

Step 2: Complete Form G1

We certify that we have supervised and/or carried out the construction and completion of the earthworks and that to the best of our knowledge and belief such works are in accordance with the Approved Earthwork Plans Ref. No.: MPS/BGN 777-7/7/7777(2019) and that we accept full responsibility for the same.

### Case 1 - Form G1 is NOT APPLICABLE

Update Form G1

### Case 1 - Form G1 is NOT APPLICABLE

NOTE

Please update all responsible Submitting Person to each form.