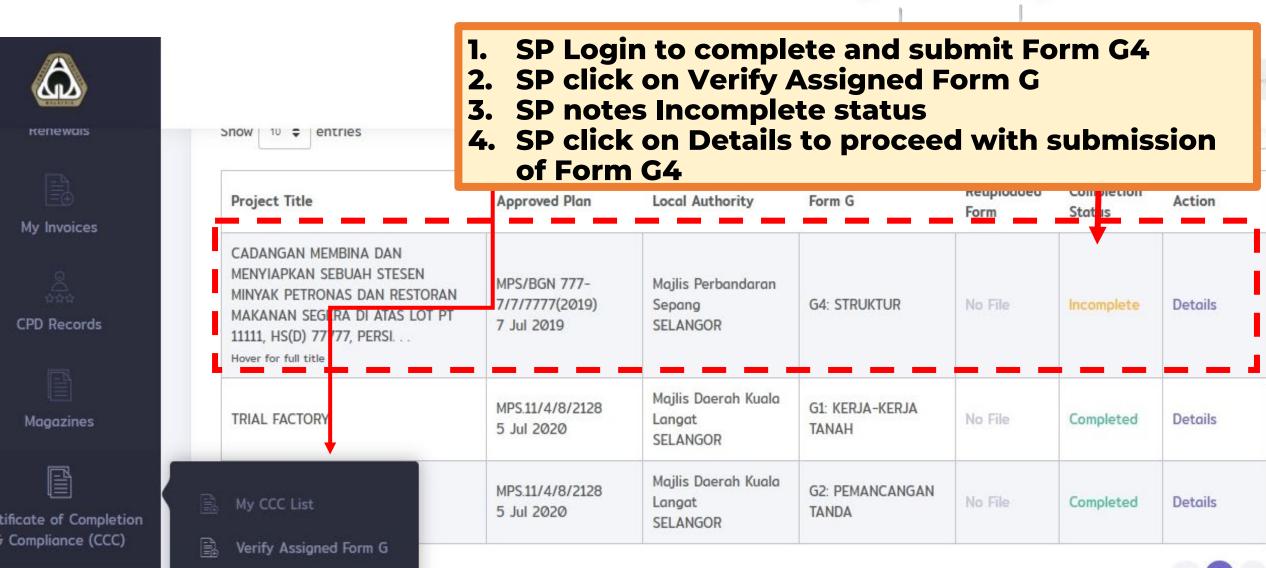

## 04.18 Managing CCC – SP Fill up & Submit Form G7 & G16 (Electrical)

| Note: You may view all the Form G/                                                                                                                      | 2.<br>3.                                     | SP click Ver<br>Gs assigned<br>SP notes Inc | complete sta                              | Form G  | to view a  | all Form |
|---------------------------------------------------------------------------------------------------------------------------------------------------------|----------------------------------------------|---------------------------------------------|-------------------------------------------|---------|------------|----------|
| Project Title                                                                                                                                           | Approved Plan                                | SP click on I<br>of Form G7                 |                                           | oceed w | ith subm   | ission   |
| CADANGAN MEMBINA DAN MENYIAPKAN SEBUAH STESEN MINYAK PETRONAS DAN RESTORAN MAKANAN SEGERA DI ATAS LOT PT 11111, HS(D) 77777, PERSI Hover for full title | MPS/BGN 777-<br>7/7/7777(2019)<br>7 Jul 2019 | Majlis Perbandaran<br>Sepang<br>SELANGOR    | G7: ELEKTRIKAL<br>DALAMAN                 | No File | Incomplete | Details  |
| CADANGAN MEMBINA DAN MENYIAPKAN SEBUAH STESEN MINYAK PETRONAS DAN RESTORAN MAKANAN SEGERA DI ATAS LOT PT 11111, HS(D) 77777, PERSI Hover for full title | MPS/BGN 777-<br>7/7/7777(2019)<br>7 Jul 2019 | Majlis Perbandaran<br>Sepang<br>SELANGOR    | G16: SISTEM<br>BEKALAN ELEKTRIK<br>LUARAN | No File | Incomplete | Details  |

# 04.19 Managing CCC - SP Fill up & Submit Form G7 (Electrical)

# 04.20 Managing CCC – SP Fill up & Submit Form G16 (Electrical)