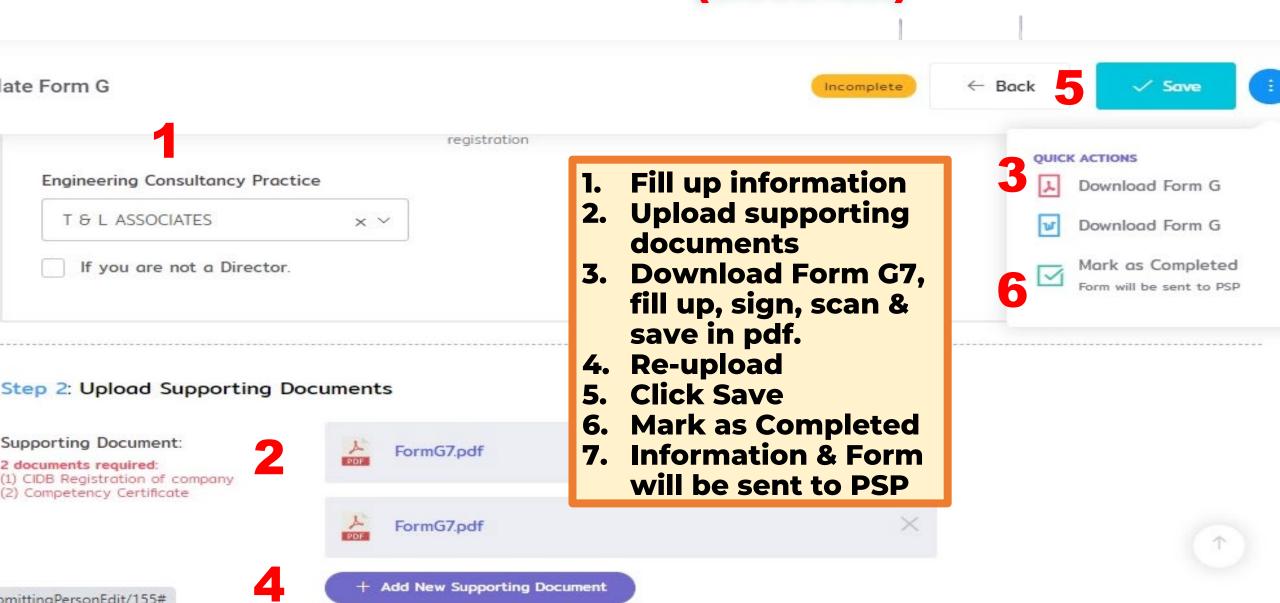

# 04.17 Managing CCC – SP Fill up & Submit Form G7 & G16 (Electrical)

Manage Certificate of Completion & Compliance (CCC)

↑ Issue CCC

| Form | Form Name                   | Applicability         | Submitting Person                                                    | Verification by<br>SP | Reuploaded<br>Form | Action |
|------|-----------------------------|-----------------------|----------------------------------------------------------------------|-----------------------|--------------------|--------|
| G1   | KERJA-KERJA TANAH           | Not Applicable        | Ir. BASHIR AHAMED BIN MAIDEEN (C18772)                               | Verified              | No File            | Update |
| G2   | PEMANCANGAN TANDA           | Applicable            | Ir. BASHIR AHAMED BIN MAIDEEN (C18772)                               | Verified              | No File            | Update |
| G3   | ASAS TAPAK                  | n email has<br>alaman | been sent to SP for Ele                                              | ktrikal               | No File            | Update |
| G4   | STRUKTUR 2. SF              | has to con            | nplete and submit Forn                                               | n <b>G7</b>           | No File            | Update |
| G5   | PERPAIPAN AIR DALAMAN       | Аррисаоте             | NADI CONSULT ERA SDN. BHD.                                           | vermeo                | No File            | Update |
| G6   | PERPAIPAN SANITARI DALAMAN  | Applicable            | Ir. BASHIR AHAMED BIN MAIDEEN (C18772) NADI CONSULT ERA SDN. BHD.    | Verified              | No File            | Update |
| G7   | ELEKTRIKAL DALAMAN          | Applicable            | Ir. ASHARI B MOHD YAKUB @ ASARI (C15285)<br>T & L ASSOCIATES         | Pending               | No File            | Update |
| G8   | MENENTANG KEBAKARAN (PASIF) | Applicable            | Ir. BASHIR AHAMED BIN MAIDEEN (C18772)<br>NADI CONSULT ERA SDN. BHD. | Verified              | No File            | Update |
| G9   | MENENTANG KEBAKARAN (AKTIF) | Applicable            | Ir. CHEN THIAM LEONG (C14663)                                        | Pending               | No File            | Update |

## 04.18 Managing CCC – SP Fill up & Submit Form G7 & G16 (Electrical)

| Note: You may view all the Form G/                                                                                                                      | 2.<br>3.                                     | SP click Ver<br>Gs assigned<br>SP notes Inc | complete sta                              | Form G  | to view a  | all Form |
|---------------------------------------------------------------------------------------------------------------------------------------------------------|----------------------------------------------|---------------------------------------------|-------------------------------------------|---------|------------|----------|
| Project Title                                                                                                                                           | Approved Plan                                | SP click on I<br>of Form G7                 |                                           | oceed w | ith subm   | ission   |
| CADANGAN MEMBINA DAN MENYIAPKAN SEBUAH STESEN MINYAK PETRONAS DAN RESTORAN MAKANAN SEGERA DI ATAS LOT PT 11111, HS(D) 77777, PERSI Hover for full title | MPS/BGN 777-<br>7/7/7777(2019)<br>7 Jul 2019 | Majlis Perbandaran<br>Sepang<br>SELANGOR    | G7: ELEKTRIKAL<br>DALAMAN                 | No File | Incomplete | Details  |
| CADANGAN MEMBINA DAN MENYIAPKAN SEBUAH STESEN MINYAK PETRONAS DAN RESTORAN MAKANAN SEGERA DI ATAS LOT PT 11111, HS(D) 77777, PERSI Hover for full title | MPS/BGN 777-<br>7/7/7777(2019)<br>7 Jul 2019 | Majlis Perbandaran<br>Sepang<br>SELANGOR    | G16: SISTEM<br>BEKALAN ELEKTRIK<br>LUARAN | No File | Incomplete | Details  |

# 04.19 Managing CCC - SP Fill up & Submit Form G7 (Electrical)

# 04.20 Managing CCC – SP Fill up & Submit Form G16 (Electrical)

## Form G7 & G16 (Electrical)

Makes Very many sign of the Form C (D to submit in itself by Deinsine) Cyberithing Decree (DCD) for each parish

- 1. User successfully uploaded and submitted Form G7 & G16
- 2. An email is auto-generated to the PSP to inform that Form G7 & G16 have been submitted