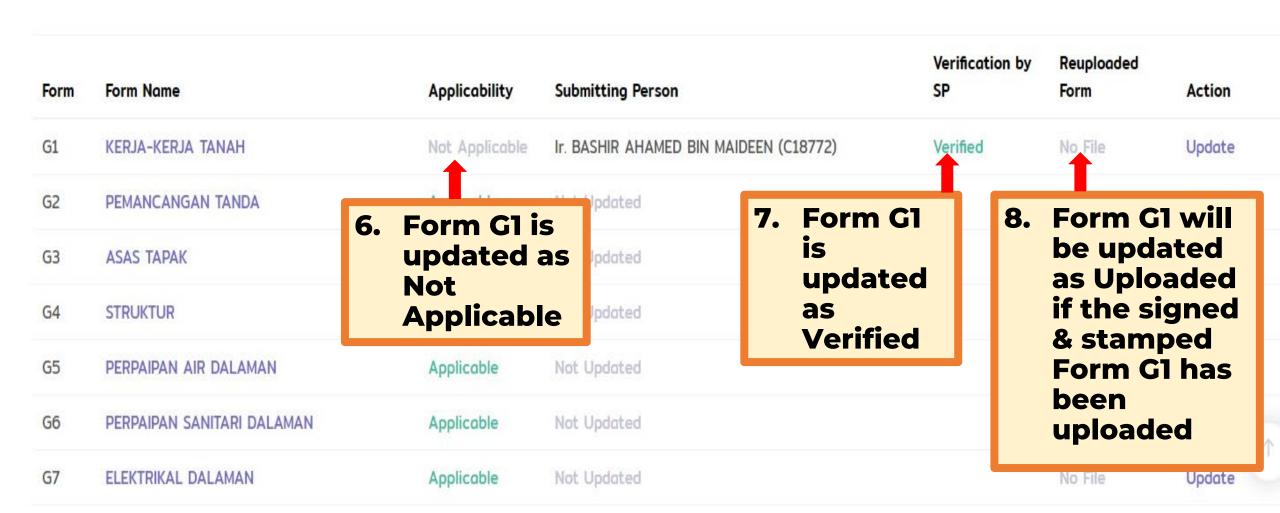

### Case 1 - Form G1 is NOT APPLICABLE

NOTE

Please update all responsible Submitting Person to each form.

Form Form Name Applicability Action each to the relevant SP. G1 KERJA-KERJA TANAH Applicable Update G2 PEMANCANGAN TANDA Applicable Update ASAS TAPAK G3 Applicable Not Upr Update click Update → to G4 STRUKTUR Applicable Not Update PERPAIPAN AIR DALAMAN Not **Assign SP** Applicable Update PERPAIPAN SANITARI DALAMAN Not I G6 Applicable Update G7 ELEKTRIKAL DALAMAN Applicable Not Updated No File Update G8 MENENTANG KEBAKARAN (PASIF) Applicable Not Updated No File Update G9 MENENTANG KEBAKARAN (AKTIF) Applicable Not Updated No File Update G10 PENGUDARAAN MEKANIKAL Applicable Not Updated No File Update G11 PEMASANGAN LIF/ESKALATOR Applicable Not Updated No File Update G12 BANGUNAN Applicable Not Updated No File Update G13 SISTEM BEKALAN AIR LUARAN Not Updated No File Update Applicable G14 RETIKULASI PEMBETUNGAN Applicable Not Updated No File Update G15 LOJI RAWATAN PEMBETUNGAN Applicable Not Updated No File Update G16 SISTEM BEKALAN ELEKTRIK LUARAN Applicable Not Updated No File Update G17 JALAN DAN PARIT Not Updated No File Update Applicable G18 LAMPU JALAN Not Updated No File Applicable Update PARIT LUARAN UTAMA G19 Applicable Not Updated Update G20 TELEKOMUNIKASI Applicable Not Updated No File Update PANDANGAN DARAT Not Updated