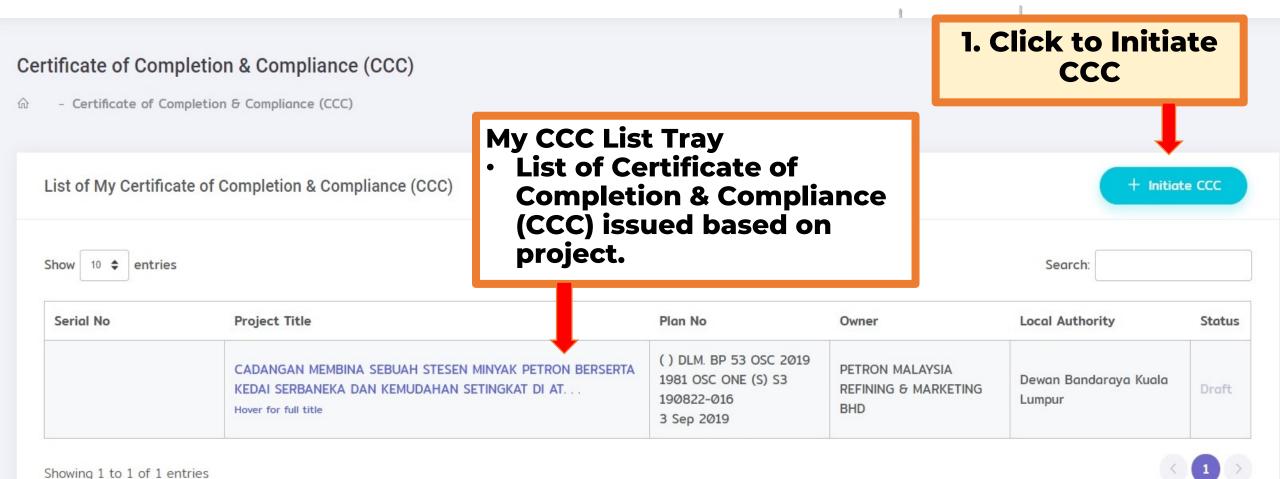

### 03.1 How to Initiate CCC - Click to Initiate

## Side Menu - Certificate of Completion & Compliance