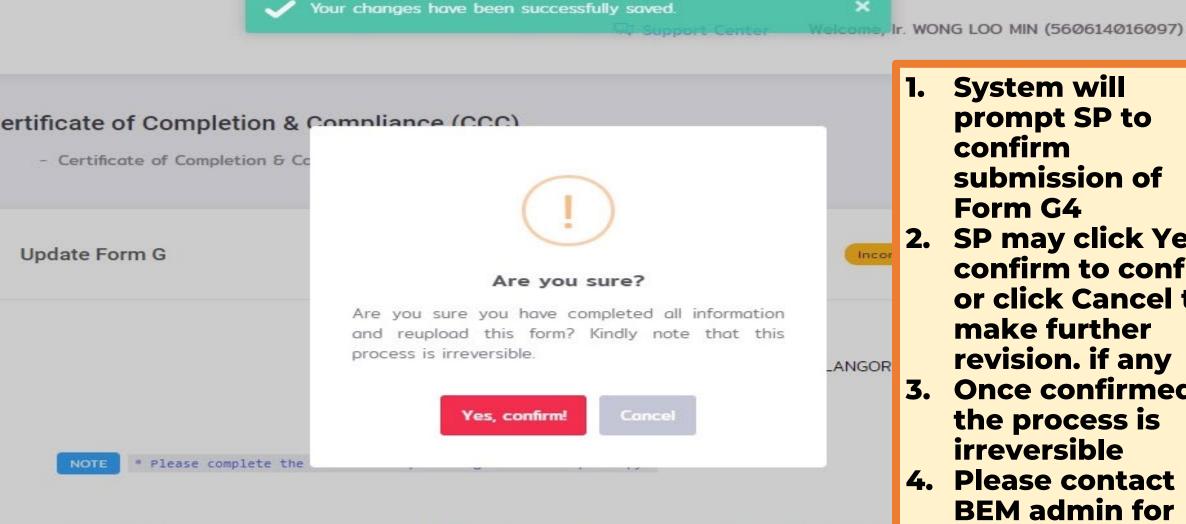

## 04.15 Managing CCC - SP Fill up & Submit Form **G4 (Struktur)**

System will prompt SP to confirm submission of Form G4

- Log

- 2. SP may click Yes, confirm to confirm or click Cancel to make further revision. if any
- 3. Once confirmed, the process is irreversible
- 4. Please contact **BEM admin for** any change