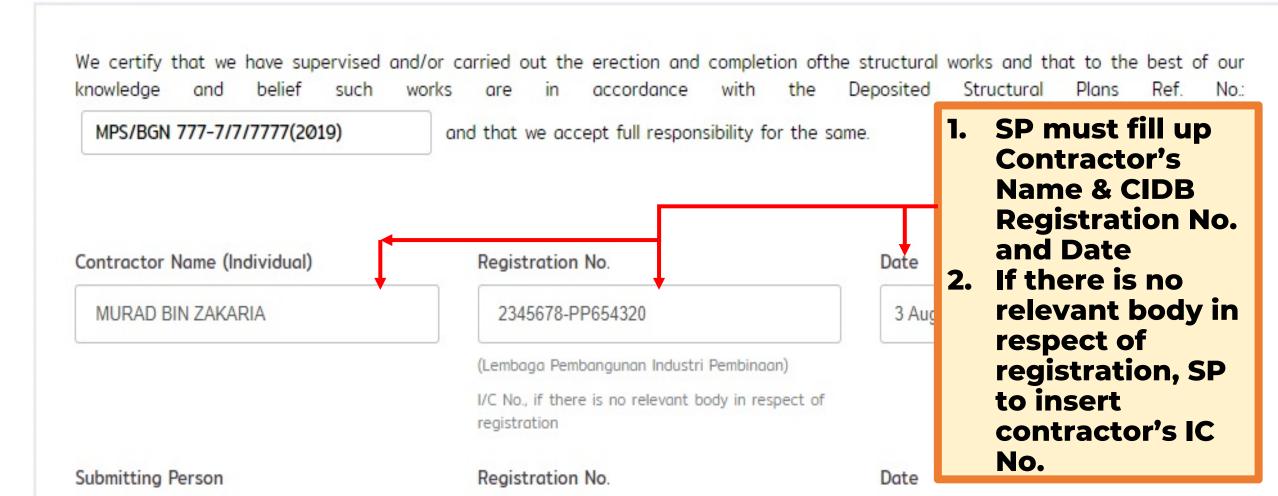

- 2. By default, system will mark all Form Gs as APPLICABLE
- 3. Click if the Form G is NOT APPLICABLE.

Step 2: Complete Form G1

We certify that we have supervised and/or carried out the construction and completion of the earthworks and that to the best of our knowledge and belief such works are in accordance with the Approved Earthwork Plans Ref. No.: MPS/BGN 777-7/7/7777(2019) and that we accept full responsibility for the same.

## 04.21 Managing CCC - SP Fill up & Submit Form G9

Update Form G8

Step 3: Upload Supporting Documents

#### Supporting Document:

You may upload or leave to SP to upload.

#### 3 documents required:

- (1) CIDB Registration of company
- (2) Contractor Company's Form 49
- (3) Letter of clearance from Bomba

For example:

← Ba