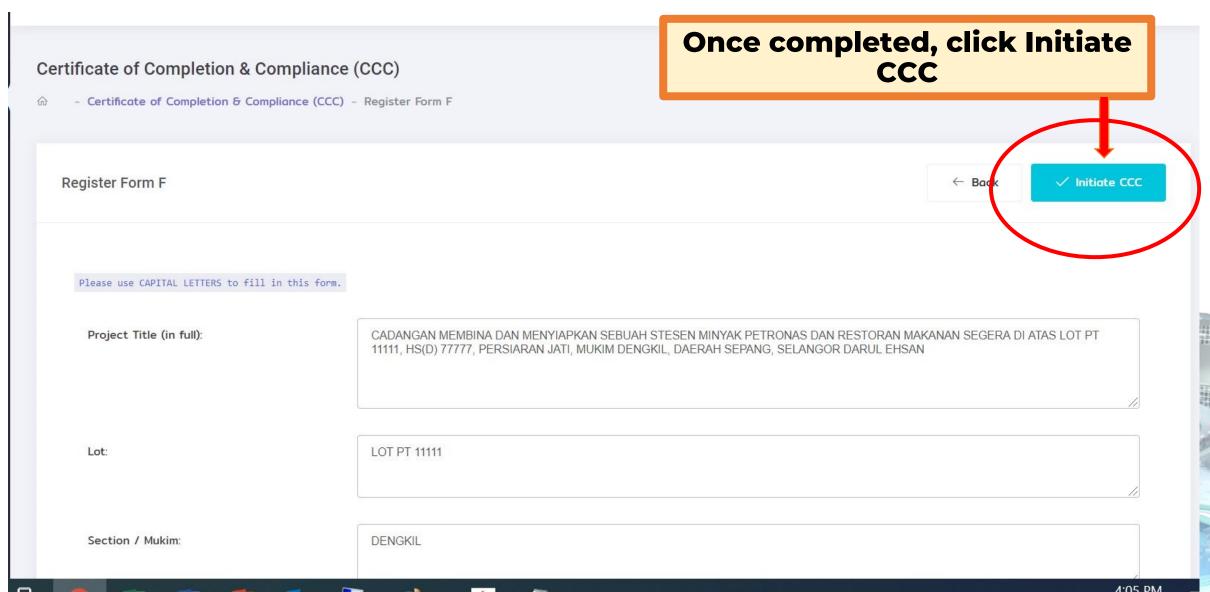

# 03.2 How to Initiate CCC – Register Form F

Register Form F

#### **Section A**

 Fill up Project Title, Lot, Section/Mukim & District

Please use CAPITAL LETTERS to fill in this form. Project Title (in full): PROJECT TITLE Lot: LOT Section / Mukim: SECTION / MUKIM District: DISTRICT