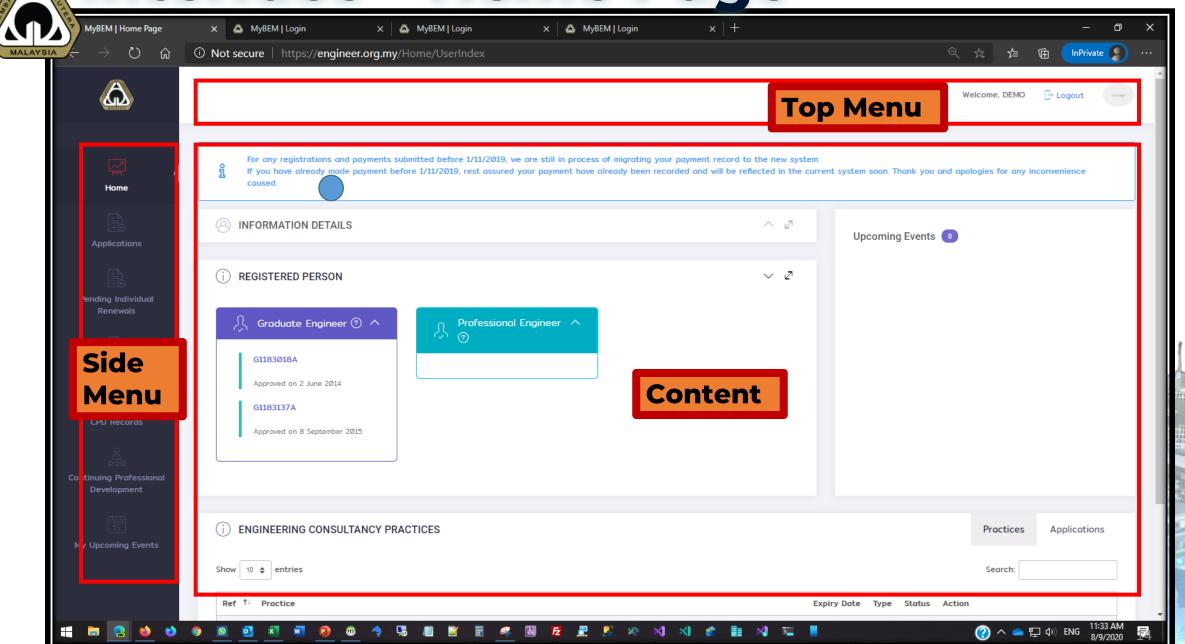

S OF CCC 02 ONLINE

Basic Function of CCC Online Submission





### Interface – Login Page



- 1. Login to
- MyBEM
  2. IC / MyKad as login ID
- 3. Key in your password

NEW registration as IOW/ET/GE Sign Up
Registered IOW/ET/GE/PE/PEPC? Click for first-time login user guideline.



Welcome to MyBEM Online

Login: IC Number (without -)

Password: Password

Remember me

Forget Password ? Request for Confirmation Email

Sign In

Need Help?

For any assistance, please call BEM help desk @ 03-26912090 or email to mybem@bem.org.my or



#### **Forgot Password?**

email

Click here and key in your IC to obtain a temporary password
Temporary password will be sent to your

13

rmation is only valid on the date of its establishment and you may refer to BEM for new update.

Interface - Home Page





## Side Menu - Certificate of Completion & Compliance





## Side Menu - Certificate of Completion & Compliance



# HOW TO INITIATE CCC

03

Register and Submit Form F and Form G





### 03.1 How to Initiate CCC - Click to Initiate





# 03.2 How to Initiate CCC – Register Form F

Register Form F

#### **Section A**

 Fill up Project Title, Lot, Section/Mukim & District

Please use CAPITAL LETTERS to fill in this form. Project Title (in full): PROJECT TITLE Lot: LOT Section / Mukim: SECTION / MUKIM District: DISTRICT



# 03.3 How to Initiate CCC – Register Form F

| Building Owner                    |                                         |
|-----------------------------------|-----------------------------------------|
| Owner Name (Person/Company):      | OWNER NAME