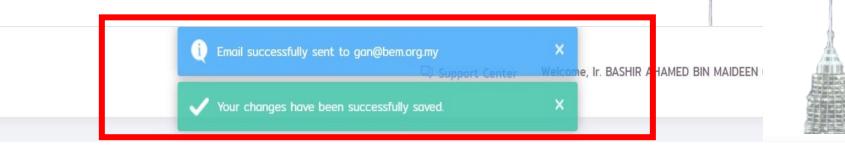

## 04.9 Managing CCC – Assign Form G (where Form G is applicable)

From: MyBEM <mybem@bem.org.my>

Sent: Thursday, November 5, 2020 4:37 PM

To:

Subject: Invitation to Verify Form G4: STRUKTUR

- 10. SP receives email notification to fill up and submit Form G4:
  STRUKTUR
- 11. SP has to login to MyBEM system using his account credentials

#### Dear Ir.

You are invited to submit Form G4: STRUKTUR for the Centicate of Completion & Compliance (CCC) for project CADANGAN MEMBINA DAN MENYIAPKAN SEBUAH STESEN MINYAK PETRONAS DAN RESTORAN MAKANAN SEGERA DI ATAS LOT PT 11111, HS(D) 77777, PERSIARAN MATI, MUKIM DENGKIL, DAERAH SEPANG, SELANGOR DARUL EHSAN. Please log in to MyBEM to do so.