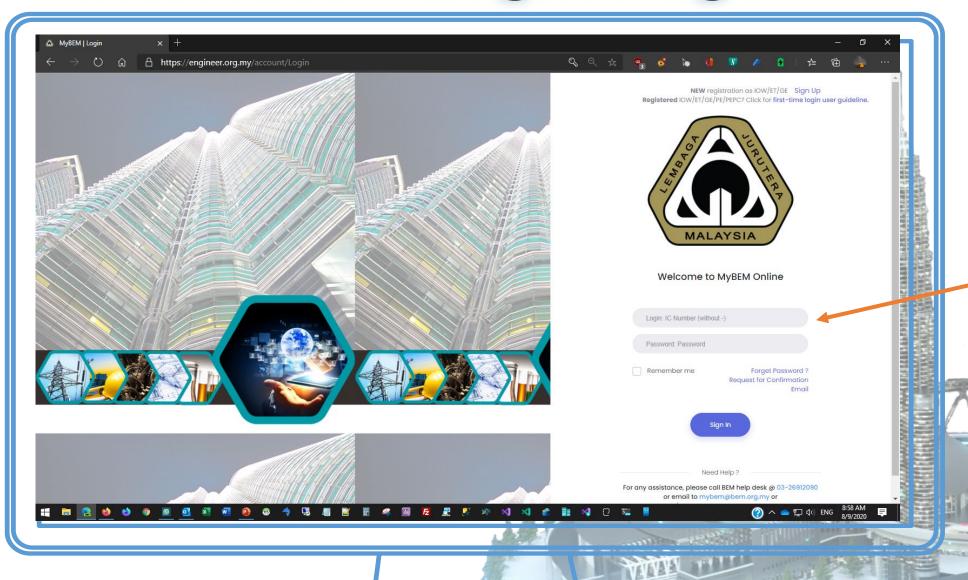

### Interface – Login Page

- 1. Login to
- MyBEM
  2. IC / MyKad as login ID
- 3. Key in your password

NEW registration as IOW/ET/GE Sign Up
Registered IOW/ET/GE/PE/PEPC? Click for first-time login user guideline.

Welcome to MyBEM Online

Login: IC Number (without -)

Password: Password

Remember me

Forget Password ? Request for Confirmation Email

Sign In

Need Help?

For any assistance, please call BEM help desk @ 03-26912090 or email to mybem@bem.org.my or