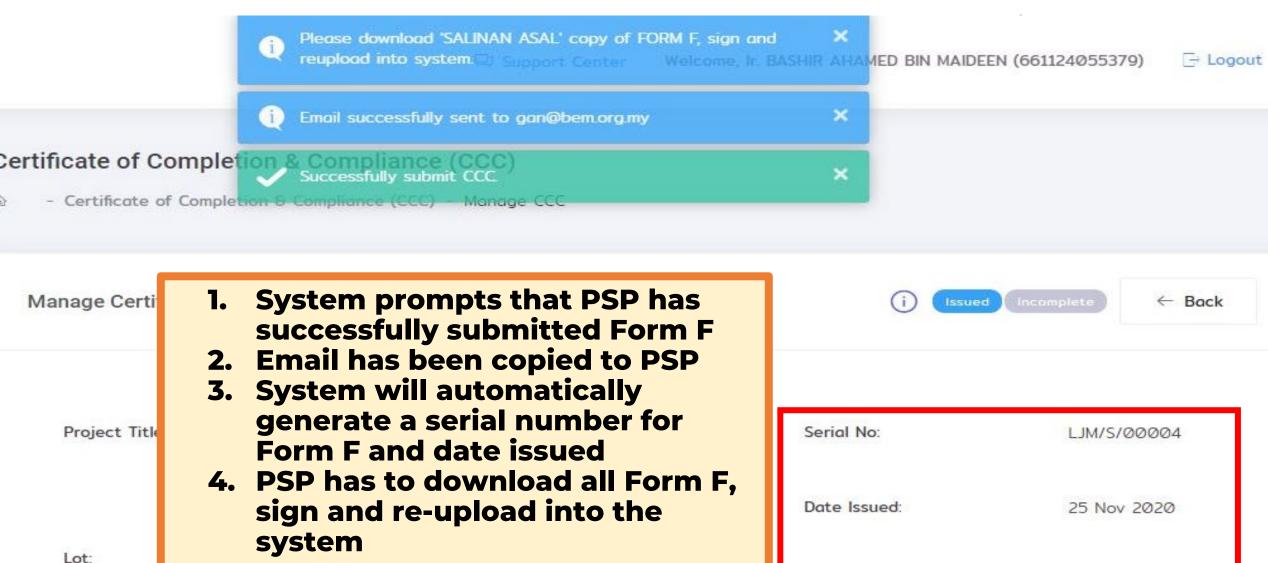

#### 05.4 ISSUING CCC

Click to download Form F

Section / Mukim:

DENGKIL)

Manage Certificate of Completion & Compliance (CCC)

District:

SEPANG)

**Building Plan:** 

MPS/BGN 777-7/7/7777(2019) (07 Jul 2019)

Local Authority:

Building Plan:

Local Authority:

Principal Submitting Person:

- 1. PSP has to download Form F, get it signed and stamped
- 2. Email has been copied to PSP
- 3. PSP has to download Form F, sign and re-upload into the system once ready

Form F:

Upload Form F

DOWNLOAD FORM F

Salinan Asal

Tempatan

Malaysia

Salinan Pihak Berkuasa

Salinan Lembaga Jurutera