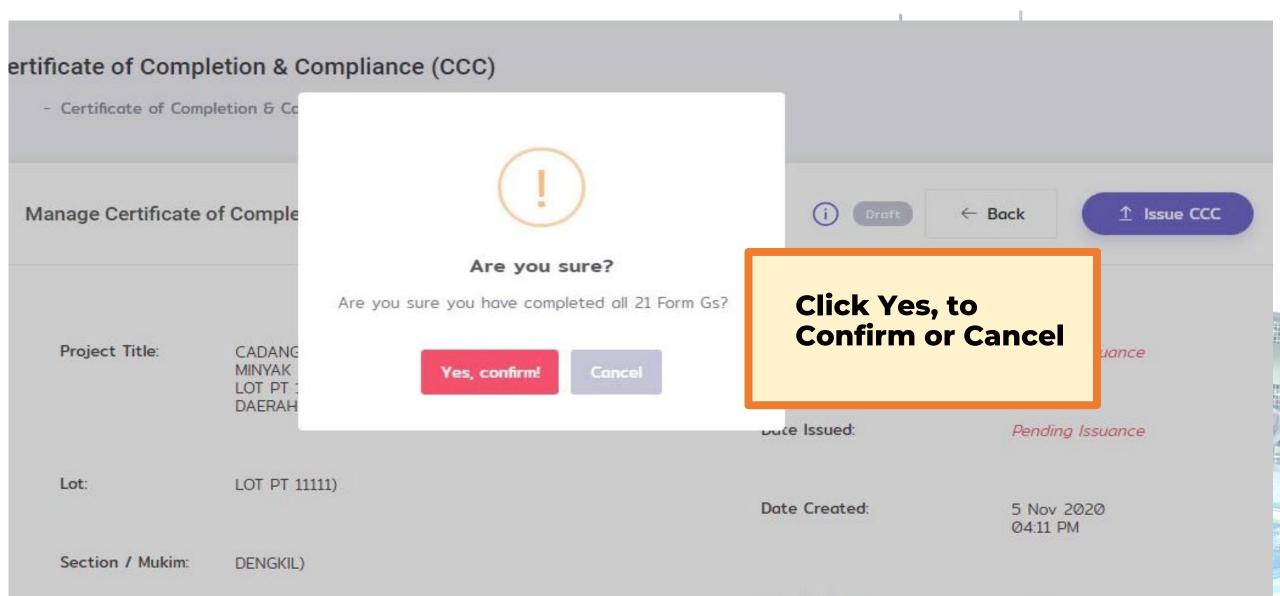

## 04.15 Managing CCC - SP Fill up & Submit Form **G4 (Struktur)**

System will prompt SP to confirm submission of Form G4

- Log

- 2. SP may click Yes, confirm to confirm or click Cancel to make further revision. if any
- 3. Once confirmed, the process is irreversible
- 4. Please contact **BEM admin for** any change